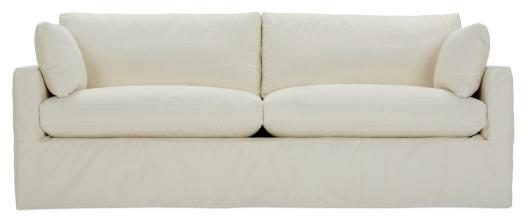

## SYLVIE • SLIPCOVER • SLEEP SOFA

Sofa in fabric DV100-43.

Sofa in fabric DV100-43.

Sylvie-SLIP-030 Two Cushion Sleeper Sofa L88" D39" H36" Seat Height 22" Seat Depth 24" Arm Height 26" Width Between Arms 77"