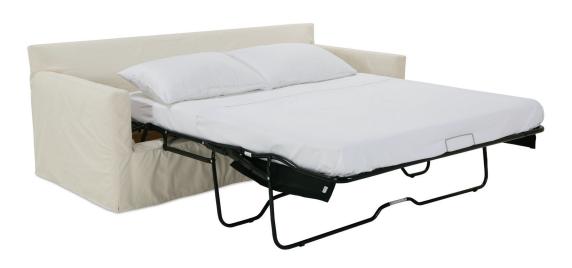

## SYLVIE • SLIPCOVER • SLEEP SOFA

Sofa in fabric DV100-43.

Sofa in fabric DV100-43.

Sylvie-SLIP-030 Two Cushion Sleeper Sofa L88" D39" H36" Seat Height 22" Seat Depth 24" Arm Height 26" Width Between Arms 77"

Sylvie-SLIP-031 Bench Cushion Sleeper Sofa L88" D39" H36" Seat Height 22" Seat Depth 24" Arm Height 26" Width Between Arms 77"

| SYLVIE SLIP COLLECTION               |                 |                 |
|--------------------------------------|-----------------|-----------------|
|                                      | -030 Sleeper    | -031 Sleeper    |
| Standard Features                    |                 |                 |
| Two Non-Welted Bolster Pillows**     | х               | Х               |
| Cloud Cushion                        | х               | х               |
| Underconstruction                    | sinuous         | sinuous         |
| Options - See Price List for Prices  |                 |                 |
| Luxe Cushion                         | N/C             | N/C             |
| Cloud Plus Cushion                   | х               | Х               |
| Cloud Contour Matress                | х               | х               |
| Extra Pillow (XP) - 18" TP           | х               | х               |
| Ordering Instructions                |                 |                 |
| To Order, Please write the following | Sylvie-SLIP-030 | Sylvie-SLIP-031 |