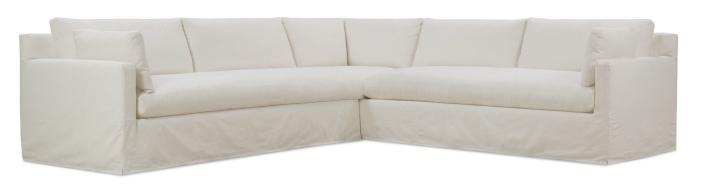

## SYLVIE BENCH . SLIPCOVER . LOOSE PILLOW BACK

Shown in fabric 10526-88. (Shown above: Sylvie-SLIP-248 and Sylvie-SLIP-247)

Sylvie-SLIP-010 Corner L39" D39" H35"

Sylvie-SLIP 241 Large Armless L65" D39" H35"