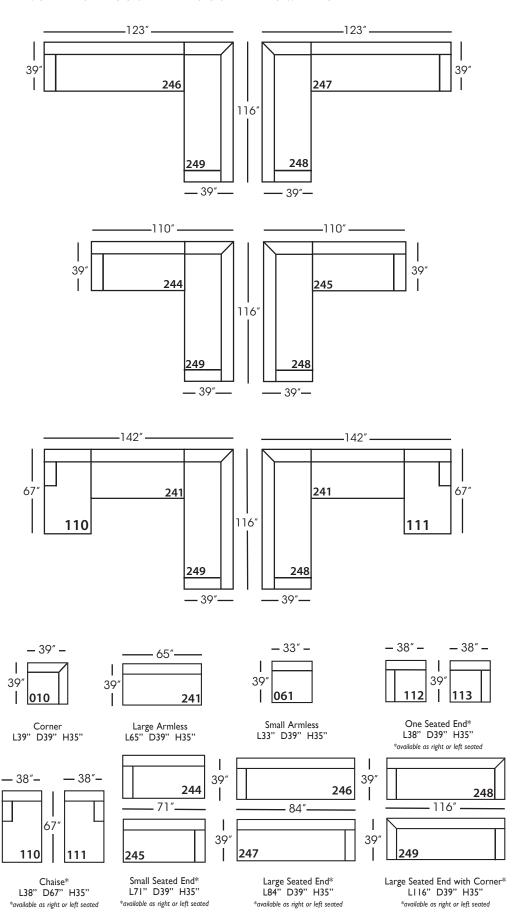

## SYLVIE BENCH . SLIPCOVER . LOOSE PILLOW BACK

Shown in fabric 10526-88. (Shown above: Sylvie-SLIP-248 and Sylvie-SLIP-247)

Sylvie-SLIP-010 Corner L39" D39" H35"

Sylvie-SLIP 241 Large Armless L65" D39" H35"

Sylvie-SLIP 061 Small Armless L33" D39" H35"

Sylvie-SLIP 110/111 Chaise - RSC/LSC L38" D67" H35"

Sylvie-SLIP 112/113 Single Seated End - RSE/LSE L38" D39" H35"

Sylvie-SLIP 244/245 Small Seated End - RSE/LSE L71" D39" H35"

Sylvie-SLIP 246/247 Large Seated End - RSE/LSE L84" D39" H35"

Sylvie-SLIP 248/249 Large Seated End w/Corner RSE/LSE L116" D39" H35"

Seat Height 21" Seat Depth 24" Arm Height 25"

| SYLVIE SLIP BENCH SECTIONAL COLLECTION |                 |                 |                 |                             |                             |                             |                             |                              |  |
|----------------------------------------|-----------------|-----------------|-----------------|-----------------------------|-----------------------------|-----------------------------|-----------------------------|------------------------------|--|
|                                        |                 |                 |                 |                             |                             |                             |                             |                              |  |
| Standard Features                      |                 |                 |                 |                             |                             |                             |                             |                              |  |
| Cloud Cushion                          | Х               | Х               | Х               | Х                           | х                           | х                           | Х                           | Х                            |  |
| Sinuous Underconstruction              | Х               | Х               | Х               | х                           | х                           | х                           | х                           | х                            |  |
| Options - See Price List for Prices    |                 |                 |                 |                             |                             |                             |                             |                              |  |
| Luxe Cushion                           | No Charge       | No Charge       | No Charge       | No Charge                   | No Charge                   | No Charge                   | No Charge                   | No Charge                    |  |
| Cloud Plus Cushion                     | Х               | х               | Х               | Х                           | х                           | х                           | х                           | Х                            |  |
| Extra Pillows (XP) - 18" TP            | N/A             | N/A             | N/A             | Х                           | х                           | х                           | х                           | Х                            |  |
| Ordering Instructions                  |                 |                 |                 |                             |                             |                             |                             |                              |  |
| To Order, Please write the following:  | Sylvie-SLIP-010 | Sylvie-SLIP-241 | Sylvie-SLIP-061 | Sylvie-SLIP-110 RSC/111 LSC | Sylvie-SLIP-112 RSE/113 LSE | Sylvie-SLIP-244 RSE/245 LSE | Sylvie-SLIP-246 RSE/247 LSE | Sylvie-SLIP-248 RSE /249 LSE |  |
| Additional Slipcovers                  |                 |                 |                 |                             |                             |                             |                             |                              |  |
| To Order, Please write the following:  | Sylvie-SCO-010  | Sylvie-SCO-241  | Sylvie-SCO-061  | Sylvie-SCO-110/111          | Sylvie-SCO-112/113          | Sylvie-SCO-244/245          | Sylvie-SCO-246/247          | Sylvie-SCO-248/249           |  |