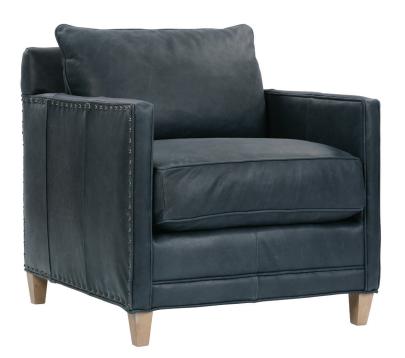

SPRINGFIELD • LEATHER

Springfield Leather Chair -006 L29" D31" H32"

Seat Height 18" Seat Depth 19" Arm Height 24" Width Between Arms 23"

Shown in leather KL230-04. Pewter nailhead. Washed oak wood finish.