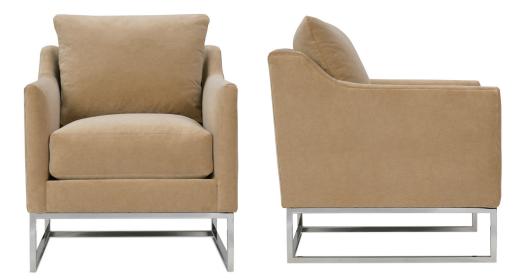

## SKYLER • LOOSE PILLOW BACK • METAL BASE

Skyler-C-006 - Chrome Chair L28" D32" H35"

Seat Height 20" Seat Depth 20" Arm Height 25" Distance Between Arms 21"

Shown in fabric 13695-64. Chrome finish.

Skyler-G-006 - Gold Chair L28" D32" H35"

Seat Height 20" Seat Depth 20" Arm Height 25" Distance Between Arms 21"

Shown in fabric 13695-16. Gold finish.

| SKYLER COLLECTION                    |              |              |
|--------------------------------------|--------------|--------------|
|                                      | Chrome Chair | Gold Chair   |
| Standard Features                    |              |              |
| Cloud Cushion                        | х            | х            |
| Sinuous Underconstruction            | х            | х            |
| Options - See Price List for Prices  |              |              |
| Luxe Cushion                         | N/C          | N/C          |
| Cloud Plus Cushion                   | Х            | х            |
| Ordering Instructions                |              |              |
| To Order, Please write the following | Skyler-C-006 | Skyler-G-006 |