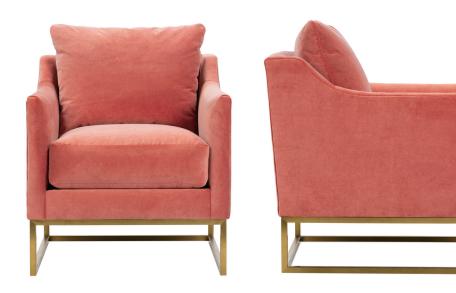

## SKYLER • LOOSE PILLOW BACK • METAL BASE

Skyler-C-006 - Chrome Chair L28" D32" H35"

Seat Height 20" Seat Depth 20" Arm Height 25" Distance Between Arms 21"

Shown in fabric 13695-64. Chrome finish.

Skyler-G-006 - Gold Chair L28" D32" H35"

Seat Height 20" Seat Depth 20" Arm Height 25" Distance Between Arms 21"

Shown in fabric 13695-16. Gold finish.

| SKYLER COLLECTION                    |              |              |
|--------------------------------------|--------------|--------------|
|                                      | Chrome Chair | Gold Chair   |
| Standard Features                    |              |              |
| Cloud Cushion                        | х            | х            |
| Sinuous Underconstruction            | х            | х            |
| Options - See Price List for Prices  |              |              |
| Luxe Cushion                         | N/C          | N/C          |
| Cloud Plus Cushion                   | Х            | х            |
| Ordering Instructions                |              |              |
| To Order, Please write the following | Skyler-C-006 | Skyler-G-006 |