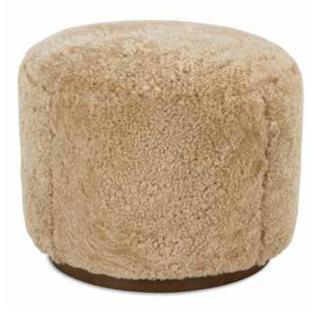

## Rocco

Shown in HL249-07. Latte wood finish.

Q140-P-005 Swivel Ottoman: L20 x D20 x H20 cm: L51 x D51 x H51

| Standard Features      | Q140-P-005 |
|------------------------|------------|
| Tight Seat             | 1          |
| Finish Options         | 1          |
| Hidden Locking Casters | ✓ ✓        |

NOTE: The Q140-P-005 is only available in HL249-07 sherling leather Must specify Finish

This is a suggested application and is subject to change.

Sizes and dimensions will vary due to the individual hand crafted techniques and materials used in every style we produce. All furniture style names are for internal reference only, not intended for commercial use.