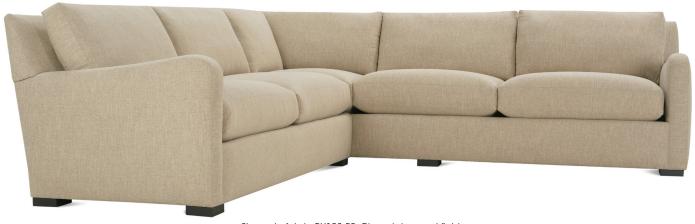

## **Hayden Sectional**

Shown in fabric BU103-50. Chocolate wood finish.

Pieces shown: Q135-119 LSE and Q135-114 RSE.

Overall Height: 35" Seat Height: 21" Seat Depth: 24", 49" on chaise end Arm Height: 24"