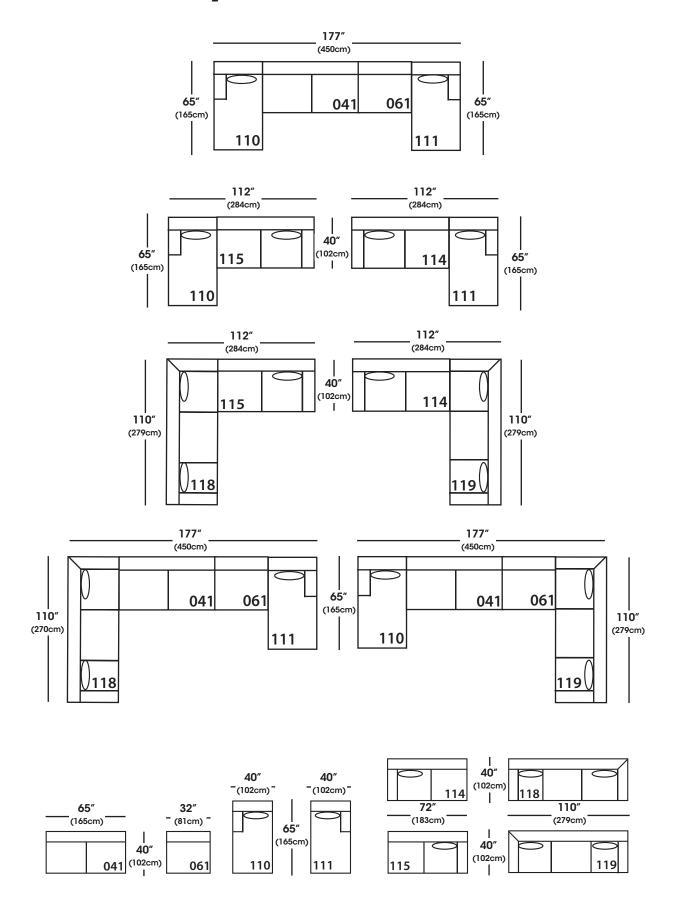

| Standard Features                     | 041<br>Large<br>Armless | 061<br>Small<br>Armless | 110/111<br>RSC/LSC<br>Chaise | 114/115<br>RSE/LSE<br>2 Seat End | 118/119<br>RSE/LSE<br>3 Seat End<br>w/ Corner |
|---------------------------------------|-------------------------|-------------------------|------------------------------|----------------------------------|-----------------------------------------------|
| Loose Pillow Back                     | 1                       | 1                       | /                            | 1                                | 1                                             |
| One 20" Non-Welted Throw Pillows (TP) | N/A                     | N/A                     | 1                            | 1                                | <b>√</b> (2)                                  |
| Wood Leg Finish Choices               | 1                       | /                       | /                            | /                                | 1                                             |
| Haven Cushion                         | 1                       | 1                       | /                            | /                                | 1                                             |
| Suspension System                     | sinuous                 | sinuous                 | sinuous                      | sinuous                          | sinuous                                       |
| Options - See Price List for Prices   |                         |                         |                              |                                  |                                               |
| Extra 20" Non-WeltedPillows (XP)      | N/A                     | N/A                     | 1                            | 1                                | 1                                             |