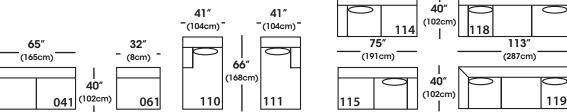

## **Carmen Sectional**

Shown in fabric ST106-43. Latte wood finish. Pieces shown: Q130-118 RSE and Q130-115 LSE

Overall Height: 35" Seat Height: 21" Seat Depth: 24", 51" on chaise end Arm Height: 25"

| Standard Features                     | 041<br>Large<br>Armless | 061<br>Small<br>Armless | 110/111<br>RSC/LSC<br>Chaise | 114/115<br>RSE/LSE<br>2 Seat End | 118/119<br>RSE/LSE<br>3 Seat End<br>w/ Corner |
|---------------------------------------|-------------------------|-------------------------|------------------------------|----------------------------------|-----------------------------------------------|
| Loose Pillow Back                     | 1                       | 1                       | 1                            | 1                                | 1                                             |
| One 20" Non-Welted Throw Pillows (TP) | N/A                     | N/A                     | 1                            | 1                                | <b>√</b> (2)                                  |
| Wood Leg Finish Choices               | 1                       | 1                       | 1                            | 1                                | 1                                             |
| Haven Cushion                         | 1                       | 1                       | 1                            | 1                                | 1                                             |
| Suspension System                     | sinuous                 | sinuous                 | sinuous                      | sinuous                          | sinuous                                       |
| Options - See Price List for Prices   |                         |                         |                              |                                  |                                               |
| Extra 20" Non-Welted Pillows (XP)     | N/A                     | N/A                     | 1                            | 1                                | 1                                             |