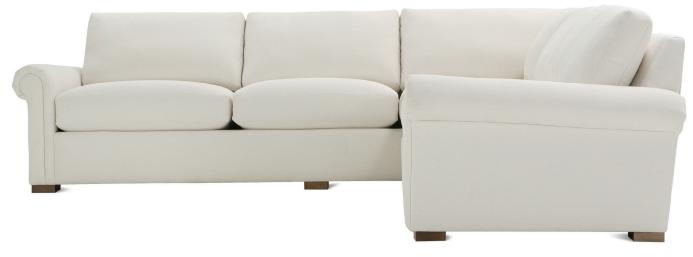

## **Carmen Sectional**

Shown in fabric ST106-43. Latte wood finish. Pieces shown: Q130-118 RSE and Q130-115 LSE

Overall Height: 35" Seat Height: 21" Seat Depth: 24", 51" on chaise end Arm Height: 25"

| Standard Features                     | 041<br>Large<br>Armless | 061<br>Small<br>Armless | 110/111<br>RSC/LSC<br>Chaise | 114/115<br>RSE/LSE<br>2 Seat End | 118/119<br>RSE/LSE<br>3 Seat End<br>w/ Corner |
|---------------------------------------|-------------------------|-------------------------|------------------------------|----------------------------------|-----------------------------------------------|
| Loose Pillow Back                     | 1                       | 1                       | 1                            | 1                                | 1                                             |
| One 20" Non-Welted Throw Pillows (TP) | N/A                     | N/A                     | 1                            | 1                                | <b>√</b> (2)                                  |
| Wood Leg Finish Choices               | 1                       | 1                       | 1                            | 1                                | 1                                             |
| Haven Cushion                         | 1                       | 1                       | 1                            | 1                                | 1                                             |
| Suspension System                     | sinuous                 | sinuous                 | sinuous                      | sinuous                          | sinuous                                       |
| Options - See Price List for Prices   |                         |                         |                              |                                  |                                               |
| Extra 20" Non-Welted Pillows (XP)     | N/A                     | N/A                     | 1                            | 1                                | 1                                             |