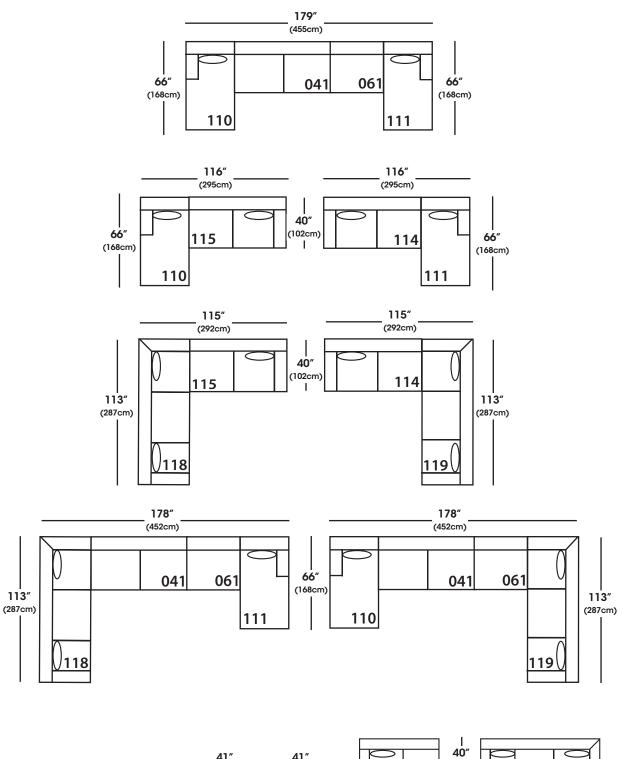

## **Carmen Sectional**

Shown in fabric ST106-43. Latte wood finish. Pieces shown: Q130-118 RSE and Q130-115 LSE

Overall Height: 35" Seat Height: 21" Seat Depth: 24", 51" on chaise end Arm Height: 25"

| Standard Features                     | 041<br>Large<br>Armless | 061<br>Small<br>Armless | 110/111<br>RSC/LSC<br>Chaise | 114/115<br>RSE/LSE<br>2 Seat End | 118/119<br>RSE/LSE<br>3 Seat End<br>w/ Corner |
|---------------------------------------|-------------------------|-------------------------|------------------------------|----------------------------------|-----------------------------------------------|
| Loose Pillow Back                     | 1                       | 1                       | 1                            | 1                                | 1                                             |
| One 20" Non-Welted Throw Pillows (TP) | N/A                     | N/A                     | 1                            | 1                                | <b>√</b> (2)                                  |
| Wood Leg Finish Choices               | 1                       | 1                       | 1                            | 1                                | 1                                             |
| Haven Cushion                         | 1                       | 1                       | 1                            | 1                                | 1                                             |
| Suspension System                     | sinuous                 | sinuous                 | sinuous                      | sinuous                          | sinuous                                       |
| Options - See Price List for Prices   |                         |                         |                              |                                  |                                               |
| Extra 20" Non-Welted Pillows (XP)     | N/A                     | N/A                     | 1                            | 1                                | 1                                             |