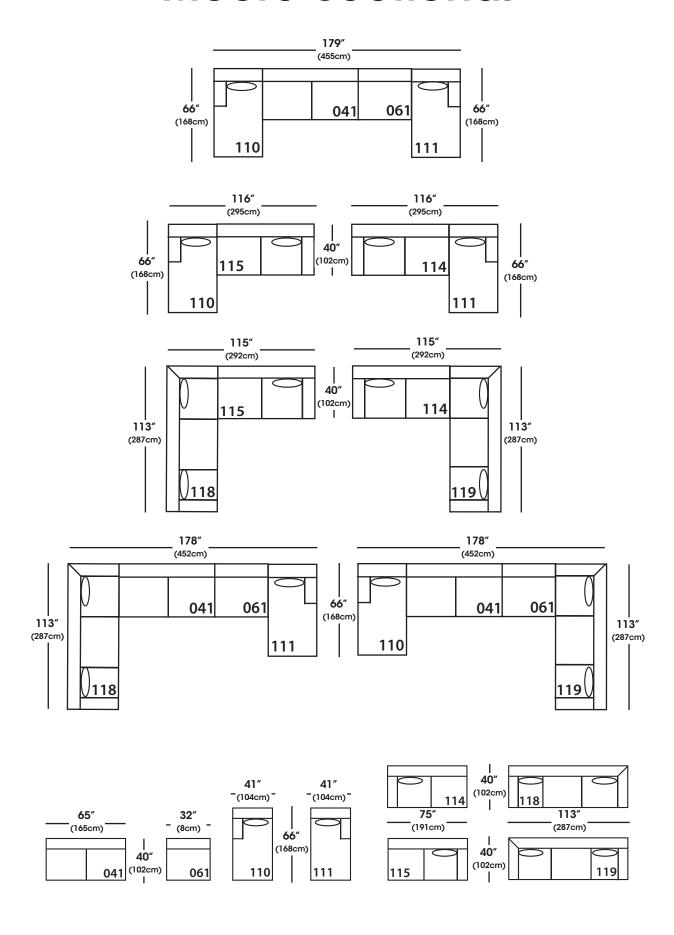

| Standard Features                     | 041<br>Large<br>Armless | 061<br>Small<br>Armless | 110/111<br>RSC/LSC<br>Chaise | 114/115<br>RSE/LSE<br>2 Seat End | 118/119<br>RSE/LSE<br>3 Seat End<br>w/ Corner |
|---------------------------------------|-------------------------|-------------------------|------------------------------|----------------------------------|-----------------------------------------------|
| Loose Pillow Back                     | 1                       | ✓                       | /                            | 1                                | 1                                             |
| One 20" Non-Welted Throw Pillows (TP) | N/A                     | N/A                     | /                            | 1                                | <b>√</b> (2)                                  |
| Wood Leg Finish Choices               | 1                       | /                       | /                            | 1                                | 1                                             |
| Haven Cushion                         | 1                       | ✓                       | /                            | 1                                | 1                                             |
| Suspension System                     | sinuous                 | sinuous                 | sinuous                      | sinuous                          | sinuous                                       |
| Options - See Price List for Prices   |                         |                         |                              |                                  |                                               |
| Extra 20" Non-WeltedPillows (XP)      | N/A                     | N/A                     | /                            | 1                                | 1                                             |