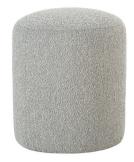

## Cleo

Shown in fabric 17744-10. Shown Q120-095, Q120-075 and Q120-005

Q120-005 Ottoman: D17 x H19 cm: D43 x H48

Q120-075 Ottoman: D25 x H16 cm: D64 x H41

Q120-095 Ottoman: D31 x H18 cm: D79 x H46

| Standard Features                   | 005<br>Ottoman | 075<br>Ottoman | 095<br>Ottoman |
|-------------------------------------|----------------|----------------|----------------|
| Tight Seat                          | 1              | 1              | 1              |
| Floor Glides                        | 1              | 1              | 1              |
| Suspension System                   | webbing        | webbing        | webbing        |
| Options - See Price List for Prices |                |                |                |
| Nailhead - Around base only         | 1              | 1              | 1              |