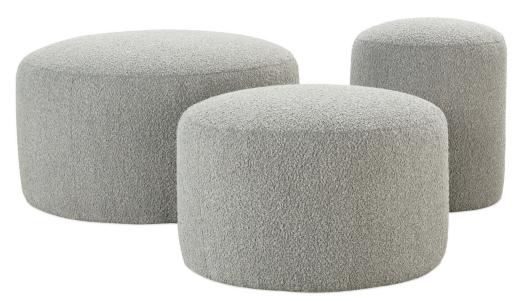

## Cleo

Shown in fabric 17744-10. Shown Q120-095, Q120-075 and Q120-005

Q120-005 Ottoman: D17 x H19 cm: D43 x H48

Q120-075 Ottoman: D25 x H16 cm: D64 x H41

Q120-095 Ottoman: D31 x H18 cm: D79 x H46

| Standard Features                   | 005<br>Ottoman | 075<br>Ottoman | 095<br>Ottoman |
|-------------------------------------|----------------|----------------|----------------|
| Tight Seat                          | 1              | 1              | 1              |
| Floor Glides                        | 1              | 1              | 1              |
| Suspension System                   | webbing        | webbing        | webbing        |
| Options - See Price List for Prices |                |                |                |
| Nailhead - Around base only         | 1              | 1              | 1              |