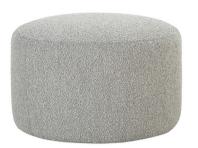

## Cleo

Shown in fabric 17744-10. Shown Q120-095, Q120-075 and Q120-005

Q120-005 Ottoman: D17 x H19 cm: D43 x H48

Q120-075 Ottoman: D25 x H16 cm: D64 x H41

Q120-095 Ottoman: D31 x H18 cm: D79 x H46

| Standard Features                   | 005<br>Ottoman | 075<br>Ottoman | 095<br>Ottoman |
|-------------------------------------|----------------|----------------|----------------|
| Tight Seat                          | 1              | 1              | 1              |
| Floor Glides                        | 1              | 1              | 1              |
| Suspension System                   | webbing        | webbing        | webbing        |
| Options - See Price List for Prices |                |                |                |
| Nailhead - Around base only         | 1              | 1              | 1              |