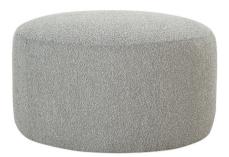

## Cleo

Shown in fabric 17744-10. Shown Q120-095, Q120-075 and Q120-005

Q120-005 Ottoman: D17 x H19 cm: D43 x H48

Q120-075 Ottoman: D25 x H16 cm: D64 x H41

Q120-095 Ottoman: D31 x H18 cm: D79 x H46

| Standard Features                   | 005<br>Ottoman | 075<br>Ottoman | 095<br>Ottoman |
|-------------------------------------|----------------|----------------|----------------|
| Tight Seat                          | 1              | 1              | 1              |
| Floor Glides                        | 1              | 1              | 1              |
| Suspension System                   | webbing        | webbing        | webbing        |
| Options - See Price List for Prices |                |                |                |
| Nailhead - Around base only         | 1              | 1              | 1              |