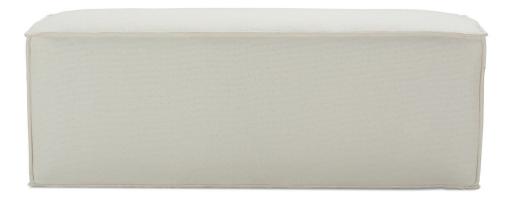

## PORTO • UPHOLSTERED • OTTOMAN

Shown in fabric 30266-19.

Shown in fabric VR312-43.

Porto-075 Rectangle Ottoman L54" D19" H19"

| PORTO COLLECTION                     |              |              |
|--------------------------------------|--------------|--------------|
|                                      | -005 Ottoman | -075 Ottoman |
| Standard Features                    |              |              |
| Underconstruction                    | tight seat   | tight seat   |
| 1/2" Flange Welt                     | Х            | х            |
| Ordering Instructions                |              |              |
| To Order, Please write the following | Porto-005    | Porto-075    |