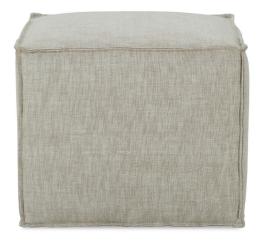

## PORTO • UPHOLSTERED • OTTOMAN

Shown in fabric 30266-19.

Shown in fabric VR312-43.

Porto-075 Rectangle Ottoman L54" D19" H19"

| PORTO COLLECTION                     |              |              |
|--------------------------------------|--------------|--------------|
|                                      | -005 Ottoman | -075 Ottoman |
| Standard Features                    |              |              |
| Underconstruction                    | tight seat   | tight seat   |
| 1/2" Flange Welt                     | Х            | х            |
| Ordering Instructions                |              |              |
| To Order, Please write the following | Porto-005    | Porto-075    |