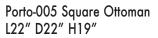

## PORTO • UPHOLSTERED • OTTOMAN

Shown in fabric 30266-19.

Shown in fabric VR312-43.

Porto-075 Rectangle Ottoman L54" D19" H19"

| PORTO COLLECTION                     |              |              |
|--------------------------------------|--------------|--------------|
|                                      | -005 Ottoman | -075 Ottoman |
| Standard Features                    |              |              |
| Underconstruction                    | tight seat   | tight seat   |
| 1/2" Flange Welt                     | Х            | х            |
| Ordering Instructions                |              |              |
| To Order, Please write the following | Porto-005    | Porto-075    |