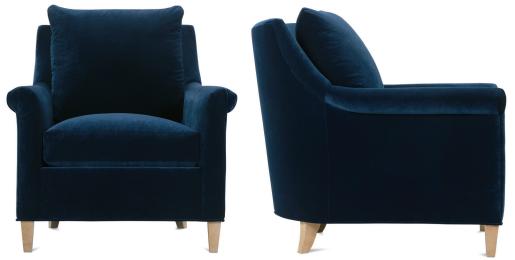

## PENELOPE • UPHOLSTERED • LOOSE PILLOW BACK

Chair in fabric 13295-56, Washed oak wood finish.

Penelope-006 Chair L34" D39" H37" Seat Height 21" Seat Depth 20" Arm Height 25"

Width Between Arms 22"

Penelope-005 Exposed Leg Ottoman L28" D20" H18"