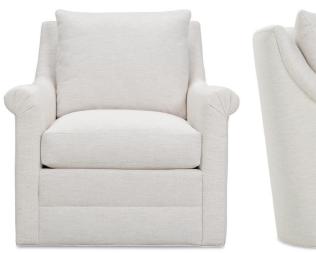

Penelope-075

L34" D39" H37" Seat Height 21" Seat Depth 20" Arm Height 25" Width Between Arms 22"

Ottoman\* (not shown) L28" D20" H18"

Penelope-016 Swivel Chair

Swivel Chair in fabric 13995-19.

\*Upholstered to the floor, stationary ottoman that pairs with the -016 swivel chair.