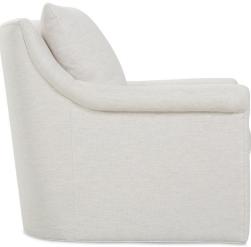

Penelope-075

L34" D39" H37" Seat Height 21" Seat Depth 20" Arm Height 25" Width Between Arms 22"

Ottoman\* (not shown) L28" D20" H18"

Penelope-016 Swivel Chair

Swivel Chair in fabric 13995-19.

\*Upholstered to the floor, stationary ottoman that pairs with the -016 swivel chair.