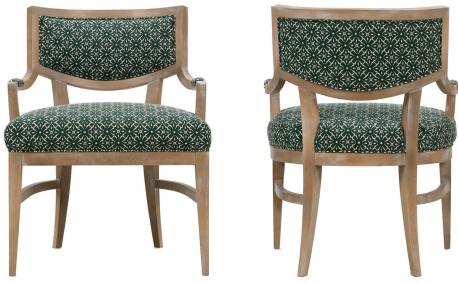

## Karsyn

P910-501 shown in fabric 11809-14. Washed oak wood finish..

P910-505 shown in fabric 19737-20. Ivory wood finish.

## P910-501 Dining Arm Chair\* L26 x D26 x H35

cm: L66 x D66 x H89