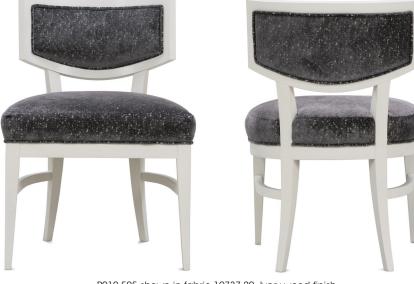

## Karsyn

P910-501 shown in fabric 11809-14. Washed oak wood finish..

P910-505 shown in fabric 19737-20. Ivory wood finish.

## P910-505 Dining Side Chair

L24 x D26 x H35 cm: L60 x D79 x H89

Seat Height 21″ Seat Depth 21″ \*Arm Height 23″

| Standard Features | P910-501 | P910-505 |
|-------------------|----------|----------|
| Tight Back        | 1        | 1        |
| Suspension System | webbing  | webbing  |
| Tight Seat        | 1        | 1        |
| Finish Options    | 1        | 1        |