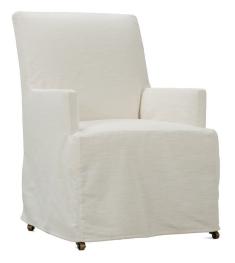

## Finch Slip

P900-SLIP-505

P900-SLIP-510 shown in fabric 16244-22.

NM and RS fabric types will have a seam running down the middle of the banquette.

P900-SLIP-501 Slip Dining Arm Chair\*

L26 x D31 x H39 cm: L66 x D79 x H99

Seat Height 21" Seat Depth 20" \*Arm Height 25"

| Standard Features      | P900-SLIP-501 | P900-SLIP-502 | P900-SLIP-505 | P900-SLIP-506 | P900-SLIP-510 |
|------------------------|---------------|---------------|---------------|---------------|---------------|
| Tight Back             | ✓             | ✓             | 1             | ✓             | ✓             |
| Suspension System      | sinuous       | sinuous       | sinuous       | sinuous       | sinuous       |
| Tight Seat             | ✓             | ✓             | 1             | ✓             | ✓             |
| Brass or Pewter Caster | N/A           | ✓             | N/A           | ✓             | N/A           |

<sup>\*\*</sup>When ordering the -502 or -506 Slip Chairs, you MUST specify either Brass or Pewter Casters.

Pattern Availability: RG, PS, NM, RS