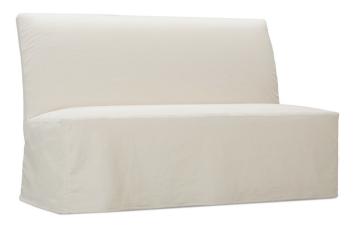

## Finch Slip

P900-SLIP-505

P900-SLIP-510 shown in fabric 16244-22.

NM and RS fabric types will have a seam running down the middle of the banquette.

P900-SLIP-501 Slip Dining Arm Chair\*

L26 x D31 x H39 cm: L66 x D79 x H99

P900-SLIP-505 Slip Dining Armless Chair

L25 x D31 x H39 cm: L64 x D79 x H99

P900-SLIP-510 Slip Dining Banquette

L62 x D31 x H39 cm: L158 x D79 x H99

P900-SLIP-502 Slip Dining Arm Chair with Caster\*\*

P900-SLIP-506 Slip Dining Armless Chair with Caster\*\*

Seat Height 21" Seat Depth 20" \*Arm Height 25"

| Standard Features      | P900-SLIP-501 | P900-SLIP-502 | P900-SLIP-505 | P900-SLIP-506 | P900-SLIP-510 |
|------------------------|---------------|---------------|---------------|---------------|---------------|
| Tight Back             | ✓             | ✓             | 1             | ✓             | ✓             |
| Suspension System      | sinuous       | sinuous       | sinuous       | sinuous       | sinuous       |
| Tight Seat             | ✓             | ✓             | 1             | ✓             | ✓             |
| Brass or Pewter Caster | N/A           | ✓             | N/A           | ✓             | N/A           |