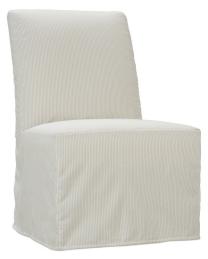

P900-SLIP-505 Slip Dining Armless Chair

L25 x D31 x H39 cm: L64 x D79 x H99

P900-SLIP-510 Slip Dining Banquette

L62 x D31 x H39 cm: L158 x D79 x H99

P900-SLIP-502 Slip Dining Arm Chair with Caster\*\*

P900-SLIP-506 Slip Dining Armless Chair with Caster\*\*

Seat Height 21" Seat Depth 20" \*Arm Height 25"

| Standard Features      | P900-SLIP-501 | P900-SLIP-502 | P900-SLIP-505 | P900-SLIP-506 | P900-SLIP-510 |
|------------------------|---------------|---------------|---------------|---------------|---------------|
| Tight Back             | ✓             | ✓             | 1             | ✓             | ✓             |
| Suspension System      | sinuous       | sinuous       | sinuous       | sinuous       | sinuous       |
| Tight Seat             | ✓             | ✓             | 1             | ✓             | ✓             |
| Brass or Pewter Caster | N/A           | ✓             | N/A           | ✓             | N/A           |