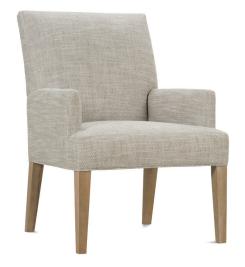

## **Finch**

P900-501 shown in fabric 13156-60. Washed oak wood finish..

P900-505 shown in fabric 19918-66. Washed oak wood finish

P900-510 shown in fabric 16244-22. Washed oak wood finish.

NM and RS fabric types will have a seam running down the middle of the banquette.

P900-501 Dining Arm Chair\*

L26 x D31 x H39 cm: L66 x D79 x H99 P900-505 Dining Armless Chair

L25 x D31 x H39 cm: L64 x D79 x H99 P900-510 Dining Banquette

L62 x D31 x H39 cm: L158 x D79 x H99

Seat Height 21" Seat Depth 20" \*Arm Height 25"