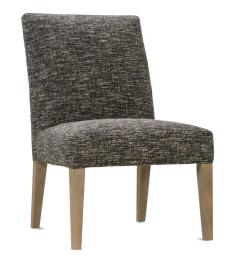

## **Finch**

P900-501 shown in fabric 13156-60. Washed oak wood finish..

P900-505 shown in fabric 19918-66. Washed oak wood finish

P900-510 shown in fabric 16244-22. Washed oak wood finish.

NM and RS fabric types will have a seam running down the middle of the banquette.

P900-501 Dining Arm Chair\*

L26 x D31 x H39 cm: L66 x D79 x H99 P900-505 Dining Armless Chair

L25 x D31 x H39 cm: L64 x D79 x H99 P900-510 Dining Banquette

L62 x D31 x H39 cm: L158 x D79 x H99

Seat Height 21" Seat Depth 20" \*Arm Height 25"