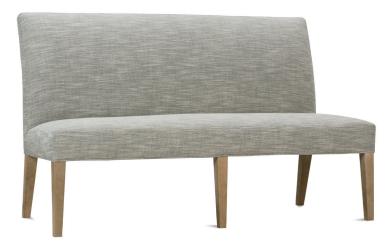

## **Finch**

P900-501 shown in fabric 13156-60. Washed oak wood finish..

P900-505 shown in fabric 19918-66. Washed oak wood finish

P900-510 shown in fabric 16244-22. Washed oak wood finish.

NM and RS fabric types will have a seam running down the middle of the banquette.

P900-501 Dining Arm Chair\*

L26 x D31 x H39 cm: L66 x D79 x H99 P900-505 Dining Armless Chair

L25 x D31 x H39 cm: L64 x D79 x H99 P900-510 Dining Banquette

L62 x D31 x H39 cm: L158 x D79 x H99

Seat Height 21" Seat Depth 20" \*Arm Height 25"