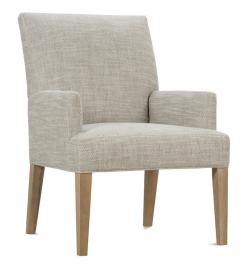

## **Finch**

P900-501 shown in fabric 13156-60. Washed oak wood finish..

P900-505 shown in fabric 19918-66. Washed oak wood finish

P900-510 shown in fabric 16244-22. Washed oak wood finish.

NM and RS fabric types will have a seam running down the middle of the banquette.

P900-501 Dining Arm Chair\*

L26 x D31 x H39 cm: L66 x D79 x H99 P900-505 Dining Armless Chair

L25 x D31 x H38 cm: L64 x D79 x H99

P900-510 Dining Banquette

L62 x D31 x H38 cm: L158 x D79 x H99

Seat Height 20" Seat Depth 20" \*Arm Height 24"