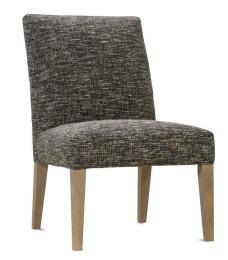

## **Finch**

P900-501 shown in fabric 13156-60. Washed oak wood finish..

P900-505 shown in fabric 19918-66. Washed oak wood finish

P900-510 shown in fabric 16244-22. Washed oak wood finish.

NM and RS fabric types will have a seam running down the middle of the banquette.

P900-501 Dining Arm Chair\*

L26 x D31 x H39 cm: L66 x D79 x H99 P900-505 Dining Armless Chair

L25 x D31 x H38 cm: L64 x D79 x H99

P900-510 Dining Banquette

L62 x D31 x H38 cm: L158 x D79 x H99

Seat Height 20" Seat Depth 20" \*Arm Height 24"