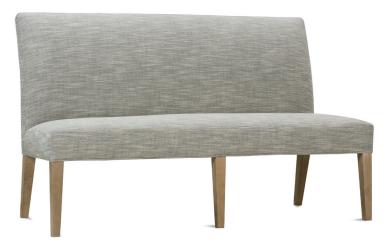

## **Finch**

P900-501 shown in fabric 13156-60. Washed oak wood finish..

P900-505 shown in fabric 19918-66. Washed oak wood finish

P900-510 shown in fabric 16244-22. Washed oak wood finish.

NM and RS fabric types will have a seam running down the middle of the banquette.

P900-501 Dining Arm Chair\*

L26 x D31 x H39 cm: L66 x D79 x H99 P900-505 Dining Armless Chair

L25 x D31 x H38 cm: L64 x D79 x H99

P900-510 Dining Banquette

L62 x D31 x H38 cm: L158 x D79 x H99

Seat Height 20" Seat Depth 20" \*Arm Height 24"