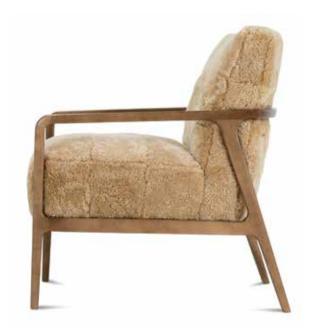

## **Pfifer**

Shown in HL249-07. Latte wood finish.

P895-P-006 Chair: L28 x D33 x H35 cm: L71 x D84 x H89

Seat Height 21" Seat Depth 22" Arm Height 25" Width Between Arms 25"

| Standard Features | P895-P-006 |
|-------------------|------------|
| Tight Cushion     | 1          |
| Suspension System | sinuous    |
| Finish Options    | 1          |

NOTE: The Pfifer P895-P-006 is only available in HL249-07 shearling leather

Must specify Finish

This is a suggested application. Application is subject to change.

Sizes and Dimensions will vary from piece to piece due to the individual hand craftsmanship used in every style we produce.