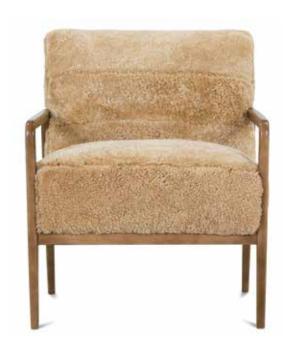

## **Pfifer**

Shown in HL249-07. Latte wood finish.

P895-P-006 Chair: L28 x D33 x H35 cm: L71 x D84 x H89

Seat Height 21" Seat Depth 22" Arm Height 25" Width Between Arms 25"

| Standard Features | P895-P-006 |
|-------------------|------------|
| Tight Cushion     | 1          |
| Suspension System | sinuous    |
| Finish Options    | 1          |

NOTE: The Pfifer P895-P-006 is only available in HL249-07 shearling leather

Must specify Finish

This is a suggested application. Application is subject to change.

Sizes and Dimensions will vary from piece to piece due to the individual hand craftsmanship used in every style we produce.