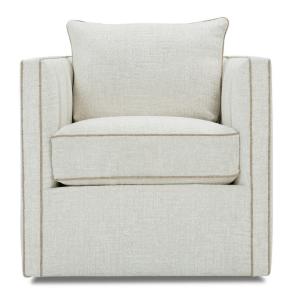

P865-016 Swivel: L30 x D34 x H34 cm: L76 x D86 x H86

Seat Height 20" Seat Depth 19" Arm Height 28" Width Between Arms 21"

| Standard Features                   | P865-006 | P865-016 |
|-------------------------------------|----------|----------|
| Classic Cushion                     | /        | 1        |
| Suspension System                   | sinuous  | sinuous  |
| Wooden Leg Finish Choices           | /        | N/A      |
| Options - See Price List for Prices |          |          |
| Classic XF Cushion                  | 1        | ✓        |
| Cloud Cushion                       | 1        | 1        |
| Contrast Welt                       | 1        | 1        |