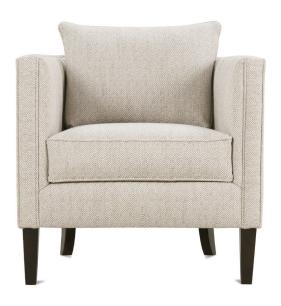

## **Kitt**

Shown in fabric 11085-65. Chocolate wood finish.

P865-006 Chair: L30 x D34 x H34 cm: L76 x D86 x H86

Seat Height 20" Seat Depth 19" Arm Height 28" Width Between Arms 21"

Shown in fabric 14861-43.