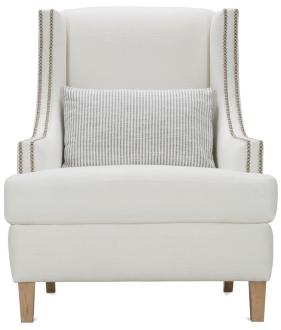

Shown in fabric 13870-88, kidney pillow 15536-04. Washed oak finish. Pewter nailhead trim.

> P803-106 Chair L32 x D36 x H40 cm: L81 x D91 x H102

Seat Height: 21" Seat Depth: 21" Arm Height: 22" Width Between Arms 23"