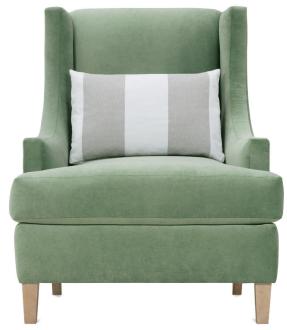

## **Tinsley**

Shown in fabric 13695-25, kidney pillow 14170-10. Washed oak finish.

> P803-006 Chair L32 x D36 x H40 cm: L81 x D91 x H102

Seat Height: 21" Seat Depth: 21" Arm Height: 22" Width Between Arms 23"