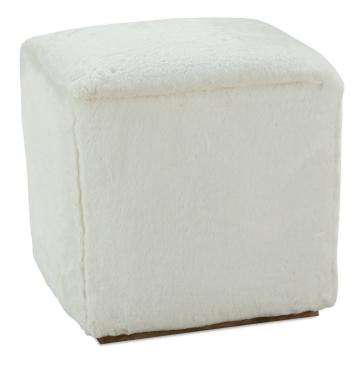

## Dena

Shown in fabric 11805-88. Latte wood finish.

P800-P-005 Cube Ottoman: L19 x D19 x H20 cm: L48 x D48 x H51

| Standard Features          | P800-P-005 |
|----------------------------|------------|
| Suspension System          | webbing    |
| Wooden Base Finish Choices | ✓          |

NOTE: The P800-P-005 is only available in fabric 11805-88

Must specify Finish

This is a suggested fabric application and wood finish. Fabrics shown are subject to change.

Sizes and Dimensions will vary from piece to piece due to the individual hand craftsmanship used in every style we produce.