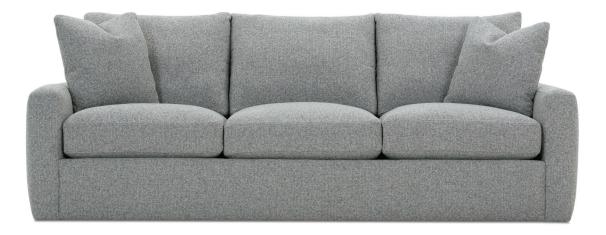

## Alden

Shown in fabric 11916-04

P609-203 Three Cushion Sofa: L98 x D42 x H38 cm: L249 x D107 x H97

Seat Height: 20" Seat Depth: 24" Arm Height: 24" Distance Between Arms: 84"

P609-202 Three Cushion Sofa: L88 x D42 x H38 cm: L224 x D107 x H97

Seat Height: 20" Seat Depth: 24" Arm Height: 24" Distance Between Arms: 74"

| Standard Features                                | P609-203 | P609-202 |
|--------------------------------------------------|----------|----------|
| Loose Pillow Back                                | ✓        | 1        |
| Suspension System                                | sinuous  | sinuous  |
| Two 20" Non-Welted Down-Blend Throw Pillows (TP) | ✓        | 1        |
| Harmony Cushion                                  | ✓        | 1        |
| Options - See Price List for Prices              |          |          |
| Nail Option                                      | ✓        | 1        |
| Cloud Cushion                                    | ✓        | 1        |
| Extra 20" Non-Welted Pillows (XP)                | 1        | 1        |