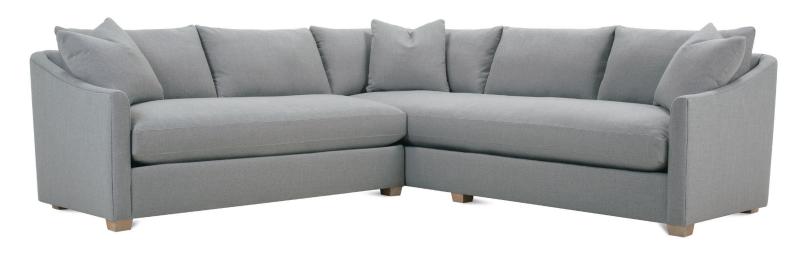

## **Everleigh Sectional**

Shown in fabric 12116-04. Washed Oak finish.

Pieces shown: P608-244 and P608-249

Overall Height: 36" Seat Height: 22" Seat Depth: 24" Arm Height: 28"

| Standard Features                          | P608-241<br>Large Armless | P608-010<br>Corner | P608-210/211<br>Right/Left<br>Seated Chaise | P608-244/245<br>Right/Left<br>One Arm Sofa | P608-248/249<br>Right/Left Seated<br>Cornering Sofa |
|--------------------------------------------|---------------------------|--------------------|---------------------------------------------|--------------------------------------------|-----------------------------------------------------|
| Loose Pillow Back                          | 1                         | ✓                  | /                                           | ✓                                          | ✓                                                   |
| One 20" Non-Welted Down-Blend Throw Pillow | N/A                       | ✓                  | /                                           | ✓                                          | <b>√</b> (2)                                        |
| Wooden Leg Finish Choices                  | /                         | ✓                  | 1                                           | ✓                                          | <b>√</b>                                            |
| Harmony Cushion                            | 1                         | ✓                  | /                                           | ✓                                          | ✓                                                   |
| Suspension System                          | sinuous                   | sinuous            | sinuous                                     | sinuous                                    | sinuous                                             |
| Options - See Price List for Prices        |                           |                    |                                             |                                            |                                                     |
| Extra 20" Non-Welted Pillows (XP)          | N/A                       | ✓                  | 1                                           | ✓                                          | <b>√</b>                                            |
| Cloud Cushion                              | /                         | ✓                  | 1                                           | ✓                                          | <b>√</b>                                            |
| Nail Option                                | 1                         | 1                  | 1                                           | /                                          | ✓                                                   |

This is a suggested application. Application is subject to change.

Sizes and Dimensions will vary from piece to piece due to the individual hand craftsmanship used in every style we produce.

All furniture style names are for internal reference only, not intended for commercial use.