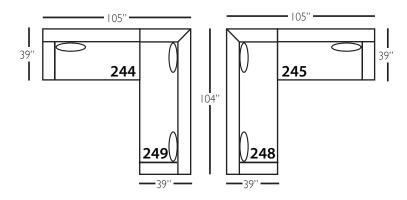

## **Everleigh Sectional**

Shown in fabric 12116-04. Washed Oak finish.

Pieces shown: P608-244 and P608-249

Overall Height: 36" Seat Height: 22" Seat Depth: 24" Arm Height: 28"

| Standard Features                          | P608-241<br>Large Armless | P608-010<br>Corner | P608-210/211<br>Right/Left<br>Seated Chaise | P608-244/245<br>Right/Left<br>One Arm Sofa | P608-248/249<br>Right/Left Seated<br>Cornering Sofa |
|--------------------------------------------|---------------------------|--------------------|---------------------------------------------|--------------------------------------------|-----------------------------------------------------|
| Loose Pillow Back                          | 1                         | ✓                  | /                                           | ✓                                          | ✓                                                   |
| One 20" Non-Welted Down-Blend Throw Pillow | N/A                       | ✓                  | /                                           | ✓                                          | <b>√</b> (2)                                        |
| Wooden Leg Finish Choices                  | /                         | ✓                  | 1                                           | ✓                                          | <b>√</b>                                            |
| Harmony Cushion                            | 1                         | ✓                  | /                                           | ✓                                          | ✓                                                   |
| Suspension System                          | sinuous                   | sinuous            | sinuous                                     | sinuous                                    | sinuous                                             |
| Options - See Price List for Prices        |                           |                    |                                             |                                            |                                                     |
| Extra 20" Non-Welted Pillows (XP)          | N/A                       | ✓                  | 1                                           | ✓                                          | <b>√</b>                                            |
| Cloud Cushion                              | /                         | ✓                  | 1                                           | ✓                                          | <b>√</b>                                            |
| Nail Option                                | 1                         | 1                  | 1                                           | /                                          | ✓                                                   |