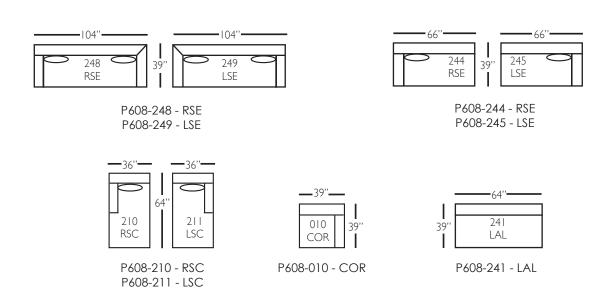

## **Everleigh Sectional**

Shown in fabric 12116-04. Washed Oak finish.

Pieces shown: P608-244 and P608-249

Overall Height: 36" Seat Height: 22" Seat Depth: 24" Arm Height: 28"

| Standard Features                          | P608-241<br>Large Armless | P608-010<br>Corner | P608-210/211<br>Right/Left<br>Seated Chaise | P608-244/245<br>Right/Left<br>One Arm Sofa | P608-248/249<br>Right/Left Seated<br>Cornering Sofa |
|--------------------------------------------|---------------------------|--------------------|---------------------------------------------|--------------------------------------------|-----------------------------------------------------|
| Loose Pillow Back                          | 1                         | ✓                  | /                                           | ✓                                          | ✓                                                   |
| One 20" Non-Welted Down-Blend Throw Pillow | N/A                       | ✓                  | /                                           | ✓                                          | <b>√</b> (2)                                        |
| Wooden Leg Finish Choices                  | /                         | ✓                  | 1                                           | ✓                                          | <b>√</b>                                            |
| Harmony Cushion                            | 1                         | ✓                  | /                                           | ✓                                          | ✓                                                   |
| Suspension System                          | sinuous                   | sinuous            | sinuous                                     | sinuous                                    | sinuous                                             |
| Options - See Price List for Prices        |                           |                    |                                             |                                            |                                                     |
| Extra 20" Non-Welted Pillows (XP)          | N/A                       | ✓                  | 1                                           | ✓                                          | <b>√</b>                                            |
| Cloud Cushion                              | /                         | ✓                  | 1                                           | ✓                                          | <b>√</b>                                            |
| Nail Option                                | 1                         | 1                  | 1                                           | /                                          | ✓                                                   |

This is a suggested application. Application is subject to change.

Sizes and Dimensions will vary from piece to piece due to the individual hand craftsmanship used in every style we produce.

All furniture style names are for internal reference only, not intended for commercial use.