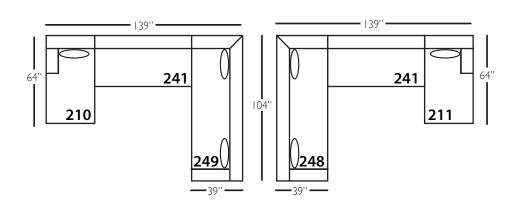

## **Everleigh Sectional**

Shown in fabric 12116-04. Washed Oak finish.

Pieces shown: P608-244 and P608-249

Overall Height: 36" Seat Height: 22" Seat Depth: 24" Arm Height: 28"

| Standard Features                          | P608-241<br>Large Armless | P608-010<br>Corner | P608-210/211<br>Right/Left<br>Seated Chaise | P608-244/245<br>Right/Left<br>One Arm Sofa | P608-248/249<br>Right/Left Seated<br>Cornering Sofa |
|--------------------------------------------|---------------------------|--------------------|---------------------------------------------|--------------------------------------------|-----------------------------------------------------|
| Loose Pillow Back                          | 1                         | ✓                  | /                                           | ✓                                          | ✓                                                   |
| One 20" Non-Welted Down-Blend Throw Pillow | N/A                       | ✓                  | /                                           | ✓                                          | <b>√</b> (2)                                        |
| Wooden Leg Finish Choices                  | /                         | ✓                  | 1                                           | ✓                                          | <b>√</b>                                            |
| Harmony Cushion                            | 1                         | ✓                  | /                                           | ✓                                          | ✓                                                   |
| Suspension System                          | sinuous                   | sinuous            | sinuous                                     | sinuous                                    | sinuous                                             |
| Options - See Price List for Prices        |                           |                    |                                             |                                            |                                                     |
| Extra 20" Non-Welted Pillows (XP)          | N/A                       | ✓                  | 1                                           | ✓                                          | <b>√</b>                                            |
| Cloud Cushion                              | /                         | ✓                  | 1                                           | ✓                                          | <b>√</b>                                            |
| Nail Option                                | 1                         | 1                  | 1                                           | /                                          | ✓                                                   |