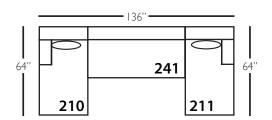

## **Everleigh Sectional**

Shown in fabric 12116-04. Washed Oak finish.

Pieces shown: P608-244 and P608-249

Overall Height: 36" Seat Height: 22" Seat Depth: 24" Arm Height: 28"

| Standard Features                          | P608-241<br>Large Armless | P608-010<br>Corner | P608-210/211<br>Right/Left<br>Seated Chaise | P608-244/245<br>Right/Left<br>One Arm Sofa | P608-248/249<br>Right/Left Seated<br>Cornering Sofa |
|--------------------------------------------|---------------------------|--------------------|---------------------------------------------|--------------------------------------------|-----------------------------------------------------|
| Loose Pillow Back                          | 1                         | ✓                  | /                                           | ✓                                          | ✓                                                   |
| One 20" Non-Welted Down-Blend Throw Pillow | N/A                       | ✓                  | /                                           | ✓                                          | <b>√</b> (2)                                        |
| Wooden Leg Finish Choices                  | /                         | ✓                  | 1                                           | ✓                                          | <b>√</b>                                            |
| Harmony Cushion                            | 1                         | ✓                  | /                                           | ✓                                          | ✓                                                   |
| Suspension System                          | sinuous                   | sinuous            | sinuous                                     | sinuous                                    | sinuous                                             |
| Options - See Price List for Prices        |                           |                    |                                             |                                            |                                                     |
| Extra 20" Non-Welted Pillows (XP)          | N/A                       | ✓                  | 1                                           | ✓                                          | <b>√</b>                                            |
| Cloud Cushion                              | /                         | ✓                  | 1                                           | ✓                                          | <b>√</b>                                            |
| Nail Option                                | 1                         | 1                  | 1                                           | /                                          | ✓                                                   |