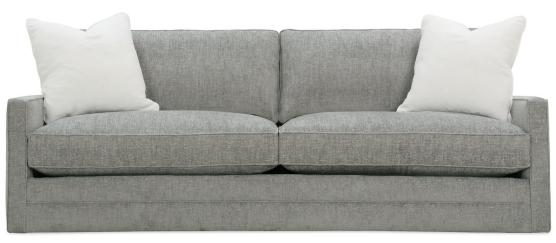

## Merritt

Shown in fabric 19837-04, and throw pillows in 15061-88.

P607-003 Sofa: L92 x D45 x H37 cm: L234 x D114 x H94

Seat Height: 21" Seat Depth: 23" Arm Height: 24" Distance Between Arms: 83"

This sofa features a curved front and back profile.

| Standard Features                   | P607-003 |
|-------------------------------------|----------|
| Pair of 22" Throw Pillows           | ✓        |
| Suspension System                   | sinuous  |
| Harmony Cushion                     | ✓        |
| Options - See Price List for Prices |          |
| Extra 22" Throw Pillows (XP)        | 1        |
| Nailhead Trim*                      | 1        |