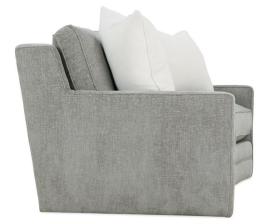

## Merritt

Shown in fabric 19837-04, and throw pillows in 15061-88.

P607-003 Sofa: L92 x D45 x H37 cm: L234 x D114 x H94

Seat Height: 21" Seat Depth: 23" Arm Height: 24" Distance Between Arms: 83"

This sofa features a curved front and back profile.