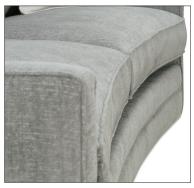

## Merritt

Shown in fabric 19837-04, and throw pillows in 15061-88.

P607-003 Sofa: L92 x D45 x H37 cm: L234 x D114 x H94

Seat Height: 21" Seat Depth: 23" Arm Height: 24" Distance Between Arms: 83"

This sofa features a curved front and back profile.