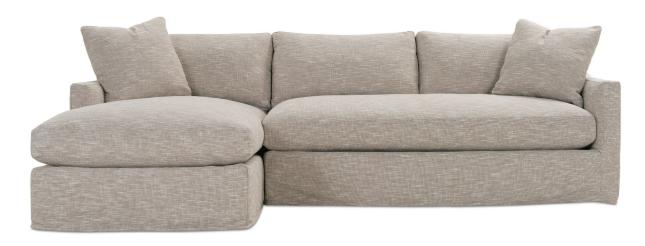

## **Bradford Slip Sectional**

Shown in fabric 13555-75.
Pieces shown: P604-SLIP-110 and P604-SLIP-245

Overall Height: 37" Seat Height: 22" Seat Depth: 23" Arm Height: 26"

| Standard Features                               | P604-<br>SLIP-010<br>Corner | P604-<br>SLIP-041<br>Large<br>Armless | P604-<br>SLIP-241<br>Bench Large<br>Armless | P604-<br>SLIP-061<br>Small<br>Armless | P604-<br>110/111<br>Right/Left<br>Chaise | P604-<br>SLIP-114/115<br>Right/Left Two<br>Seated End | P604-<br>SLIP-244/245<br>Bench Right/Left<br>Two Seated End | P604-SLIP-118/119<br>Right/Left Three<br>Seated End w/<br>Corner | P604-SLIP-248/249<br>Bench Right/Left<br>Three Seated End<br>w/ Corner |
|-------------------------------------------------|-----------------------------|---------------------------------------|---------------------------------------------|---------------------------------------|------------------------------------------|-------------------------------------------------------|-------------------------------------------------------------|------------------------------------------------------------------|------------------------------------------------------------------------|
| Loose Pillow Back                               | ✓                           | ✓                                     | 1                                           | ✓                                     | 1                                        | 1                                                     | ✓                                                           | ✓                                                                | ✓                                                                      |
| One 22" Non-Welted Down-Blend Throw Pillow (TP) | 1                           | N/A                                   | N/A                                         | N/A                                   | ✓                                        | 1                                                     | 1                                                           | <b>√</b> (2)                                                     | <b>√</b> (2)                                                           |
| Harmony Cushion                                 | 1                           | ✓                                     | 1                                           | 1                                     | ✓                                        | 1                                                     | 1                                                           | /                                                                | 1                                                                      |
| Suspension System                               | sinuous                     | sinuous                               | sinuous                                     | sinuous                               | sinuous                                  | sinuous                                               | sinuous                                                     | sinuous                                                          | sinuous                                                                |
| Options - See Price List for Prices             |                             |                                       |                                             |                                       |                                          |                                                       |                                                             |                                                                  |                                                                        |
| Extra Throw Pillows (XP)                        | 1                           | N/A                                   | N/A                                         | N/A                                   | ✓                                        | 1                                                     | 1                                                           | 1                                                                | ✓                                                                      |
| Cloud Cushion                                   | 1                           | ✓                                     | 1                                           | 1                                     | ✓                                        | 1                                                     | 1                                                           | 1                                                                | 1                                                                      |