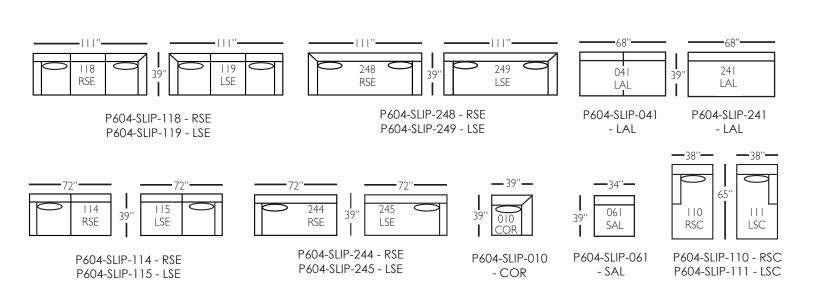

## **Bradford Slip Sectional**

Shown in fabric 13555-75.
Pieces shown: P604-SLIP-110 and P604-SLIP-245

Overall Height: 37" Seat Height: 22" Seat Depth: 23" Arm Height: 26"

| Standard Features                               | P604-<br>SLIP-010<br>Corner | P604-<br>SLIP-041<br>Large<br>Armless | P604-<br>SLIP-241<br>Bench Large<br>Armless | P604-<br>SLIP-061<br>Small<br>Armless | P604-<br>110/111<br>Right/Left<br>Chaise | P604-<br>SLIP-114/115<br>Right/Left Two<br>Seated End | P604-<br>SLIP-244/245<br>Bench Right/Left<br>Two Seated End | P604-SLIP-118/119<br>Right/Left Three<br>Seated End w/<br>Corner | P604-SLIP-248/249<br>Bench Right/Left<br>Three Seated End<br>w/ Corner |
|-------------------------------------------------|-----------------------------|---------------------------------------|---------------------------------------------|---------------------------------------|------------------------------------------|-------------------------------------------------------|-------------------------------------------------------------|------------------------------------------------------------------|------------------------------------------------------------------------|
| Loose Pillow Back                               | ✓                           | ✓                                     | 1                                           | ✓                                     | 1                                        | 1                                                     | ✓                                                           | ✓                                                                | ✓                                                                      |
| One 22" Non-Welted Down-Blend Throw Pillow (TP) | 1                           | N/A                                   | N/A                                         | N/A                                   | ✓                                        | 1                                                     | 1                                                           | <b>√</b> (2)                                                     | <b>√</b> (2)                                                           |
| Harmony Cushion                                 | 1                           | ✓                                     | 1                                           | 1                                     | ✓                                        | 1                                                     | 1                                                           | /                                                                | 1                                                                      |
| Suspension System                               | sinuous                     | sinuous                               | sinuous                                     | sinuous                               | sinuous                                  | sinuous                                               | sinuous                                                     | sinuous                                                          | sinuous                                                                |
| Options - See Price List for Prices             |                             |                                       |                                             |                                       |                                          |                                                       |                                                             |                                                                  |                                                                        |
| Extra Throw Pillows (XP)                        | 1                           | N/A                                   | N/A                                         | N/A                                   | ✓                                        | 1                                                     | 1                                                           | 1                                                                | ✓                                                                      |
| Cloud Cushion                                   | 1                           | ✓                                     | 1                                           | 1                                     | ✓                                        | 1                                                     | 1                                                           | 1                                                                | 1                                                                      |