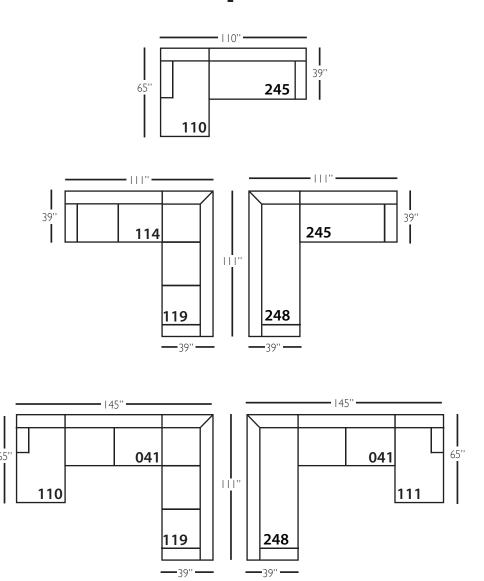

## **Bradford Slip Sectional**

Shown in fabric 13555-75.
Pieces shown: P604-SLIP-110 and P604-SLIP-245

Overall Height: 37" Seat Height: 22" Seat Depth: 23" Arm Height: 26"

| Standard Features                               | P604-<br>SLIP-010<br>Corner | P604-<br>SLIP-041<br>Large<br>Armless | P604-<br>SLIP-241<br>Bench Large<br>Armless | P604-<br>SLIP-061<br>Small<br>Armless | P604-<br>110/111<br>Right/Left<br>Chaise | P604-<br>SLIP-114/115<br>Right/Left Two<br>Seated End | P604-<br>SLIP-244/245<br>Bench Right/Left<br>Two Seated End | P604-SLIP-118/119<br>Right/Left Three<br>Seated End w/<br>Corner | P604-SLIP-248/249<br>Bench Right/Left<br>Three Seated End<br>w/ Corner |
|-------------------------------------------------|-----------------------------|---------------------------------------|---------------------------------------------|---------------------------------------|------------------------------------------|-------------------------------------------------------|-------------------------------------------------------------|------------------------------------------------------------------|------------------------------------------------------------------------|
| Loose Pillow Back                               | ✓                           | ✓                                     | 1                                           | ✓                                     | 1                                        | 1                                                     | ✓                                                           | ✓                                                                | ✓                                                                      |
| One 22" Non-Welted Down-Blend Throw Pillow (TP) | 1                           | N/A                                   | N/A                                         | N/A                                   | ✓                                        | 1                                                     | 1                                                           | <b>√</b> (2)                                                     | <b>√</b> (2)                                                           |
| Harmony Cushion                                 | 1                           | ✓                                     | 1                                           | 1                                     | ✓                                        | 1                                                     | 1                                                           | /                                                                | 1                                                                      |
| Suspension System                               | sinuous                     | sinuous                               | sinuous                                     | sinuous                               | sinuous                                  | sinuous                                               | sinuous                                                     | sinuous                                                          | sinuous                                                                |
| Options - See Price List for Prices             |                             |                                       |                                             |                                       |                                          |                                                       |                                                             |                                                                  |                                                                        |
| Extra Throw Pillows (XP)                        | 1                           | N/A                                   | N/A                                         | N/A                                   | ✓                                        | 1                                                     | 1                                                           | 1                                                                | ✓                                                                      |
| Cloud Cushion                                   | 1                           | ✓                                     | 1                                           | 1                                     | ✓                                        | 1                                                     | 1                                                           | 1                                                                | 1                                                                      |

Sizes and Dimensions will vary from piece to piece due to the individual hand craftsmanship used in every style we produce.

All furniture style names are for internal reference only, not intended for commercial use.