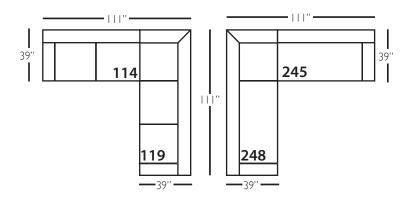

| Standard Features                               | P604-010<br>Corner | P604-041<br>Large<br>Armless | P604-241<br>Bench Large<br>Armless | P604-061<br>Small<br>Armless | P604-110/111<br>Right/Left<br>Chaise | P604-114/115<br>Right/Left Two<br>Seated End | P604-244/245<br>Bench Right/Left<br>Two Seated End | P604-118/119<br>Right/Left Three<br>Seated End w/<br>Corner | P604-248/249<br>Bench Right/Left<br>Three Seated End<br>w/ Corner |
|-------------------------------------------------|--------------------|------------------------------|------------------------------------|------------------------------|--------------------------------------|----------------------------------------------|----------------------------------------------------|-------------------------------------------------------------|-------------------------------------------------------------------|
| Loose Pillow Back                               | 1                  | 1                            | 1                                  | ✓                            | 1                                    | /                                            | 1                                                  | /                                                           | 1                                                                 |
| One 22" Non-Welted Down-Blend Throw Pillow (TP) | 1                  | N/A                          | N/A                                | N/A                          | 1                                    | ✓                                            | 1                                                  | <b>√</b> (2)                                                | <b>√</b> (2)                                                      |
| Wooden Leg Finish Choices                       | 1                  | ✓                            | 1                                  | 1                            | 1                                    | /                                            | /                                                  | /                                                           | ✓                                                                 |
| Harmony Cushion                                 | 1                  | ✓                            | 1                                  | ✓                            | 1                                    | /                                            | /                                                  | /                                                           | 1                                                                 |
| Suspension System                               | sinuous            | sinuous                      | sinuous                            | sinuous                      | sinuous                              | sinuous                                      | sinuous                                            | sinuous                                                     | sinuous                                                           |
| Options - See Price List for Prices             |                    |                              |                                    |                              |                                      |                                              |                                                    |                                                             |                                                                   |
| Extra Throw Pillows (XP)                        | 1                  | N/A                          | N/A                                | N/A                          | 1                                    | /                                            | 1                                                  | ✓                                                           | ✓                                                                 |
| Cloud Cushion                                   | 1                  | 1                            | 1                                  | 1                            | 1                                    | /                                            | 1                                                  | 1                                                           | 1                                                                 |