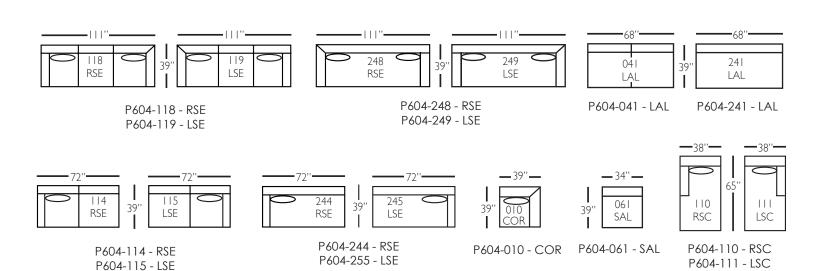

| Standard Features                               | P604-010<br>Corner | P604-041<br>Large<br>Armless | P604-241<br>Bench Large<br>Armless | P604-061<br>Small<br>Armless | P604-110/111<br>Right/Left<br>Chaise | P604-114/115<br>Right/Left Two<br>Seated End | P604-244/245<br>Bench Right/Left<br>Two Seated End | P604-118/119<br>Right/Left Three<br>Seated End w/<br>Corner | P604-248/249<br>Bench Right/Left<br>Three Seated End<br>w/ Corner |
|-------------------------------------------------|--------------------|------------------------------|------------------------------------|------------------------------|--------------------------------------|----------------------------------------------|----------------------------------------------------|-------------------------------------------------------------|-------------------------------------------------------------------|
| Loose Pillow Back                               | 1                  | 1                            | 1                                  | ✓                            | 1                                    | /                                            | 1                                                  | /                                                           | 1                                                                 |
| One 22" Non-Welted Down-Blend Throw Pillow (TP) | 1                  | N/A                          | N/A                                | N/A                          | 1                                    | ✓                                            | 1                                                  | <b>√</b> (2)                                                | <b>√</b> (2)                                                      |
| Wooden Leg Finish Choices                       | 1                  | ✓                            | 1                                  | 1                            | 1                                    | /                                            | /                                                  | /                                                           | ✓                                                                 |
| Harmony Cushion                                 | 1                  | ✓                            | 1                                  | ✓                            | 1                                    | /                                            | /                                                  | /                                                           | 1                                                                 |
| Suspension System                               | sinuous            | sinuous                      | sinuous                            | sinuous                      | sinuous                              | sinuous                                      | sinuous                                            | sinuous                                                     | sinuous                                                           |
| Options - See Price List for Prices             |                    |                              |                                    |                              |                                      |                                              |                                                    |                                                             |                                                                   |
| Extra Throw Pillows (XP)                        | 1                  | N/A                          | N/A                                | N/A                          | 1                                    | /                                            | 1                                                  | ✓                                                           | ✓                                                                 |
| Cloud Cushion                                   | 1                  | 1                            | 1                                  | 1                            | 1                                    | /                                            | 1                                                  | 1                                                           | 1                                                                 |