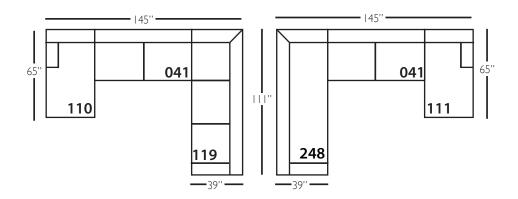

| Standard Features                               | P604-010<br>Corner | P604-041<br>Large<br>Armless | P604-241<br>Bench Large<br>Armless | P604-061<br>Small<br>Armless | P604-110/111<br>Right/Left<br>Chaise | P604-114/115<br>Right/Left Two<br>Seated End | P604-244/245<br>Bench Right/Left<br>Two Seated End | P604-118/119<br>Right/Left Three<br>Seated End w/<br>Corner | P604-248/249<br>Bench Right/Left<br>Three Seated End<br>w/ Corner |
|-------------------------------------------------|--------------------|------------------------------|------------------------------------|------------------------------|--------------------------------------|----------------------------------------------|----------------------------------------------------|-------------------------------------------------------------|-------------------------------------------------------------------|
| Loose Pillow Back                               | 1                  | 1                            | 1                                  | ✓                            | 1                                    | /                                            | 1                                                  | /                                                           | 1                                                                 |
| One 22" Non-Welted Down-Blend Throw Pillow (TP) | 1                  | N/A                          | N/A                                | N/A                          | 1                                    | ✓                                            | 1                                                  | <b>√</b> (2)                                                | <b>√</b> (2)                                                      |
| Wooden Leg Finish Choices                       | 1                  | ✓                            | 1                                  | 1                            | 1                                    | /                                            | /                                                  | /                                                           | ✓                                                                 |
| Harmony Cushion                                 | 1                  | ✓                            | 1                                  | ✓                            | 1                                    | /                                            | /                                                  | /                                                           | 1                                                                 |
| Suspension System                               | sinuous            | sinuous                      | sinuous                            | sinuous                      | sinuous                              | sinuous                                      | sinuous                                            | sinuous                                                     | sinuous                                                           |
| Options - See Price List for Prices             |                    |                              |                                    |                              |                                      |                                              |                                                    |                                                             |                                                                   |
| Extra Throw Pillows (XP)                        | 1                  | N/A                          | N/A                                | N/A                          | 1                                    | /                                            | 1                                                  | ✓                                                           | ✓                                                                 |
| Cloud Cushion                                   | 1                  | 1                            | 1                                  | 1                            | 1                                    | /                                            | 1                                                  | 1                                                           | 1                                                                 |