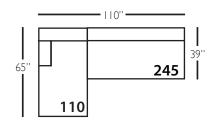

| Standard Features                               | P604-010<br>Corner | P604-041<br>Large<br>Armless | P604-241<br>Bench Large<br>Armless | P604-061<br>Small<br>Armless | P604-110/111<br>Right/Left<br>Chaise | P604-114/115<br>Right/Left Two<br>Seated End | P604-244/245<br>Bench Right/Left<br>Two Seated End | P604-118/119<br>Right/Left Three<br>Seated End w/<br>Corner | P604-248/249<br>Bench Right/Left<br>Three Seated End<br>w/ Corner |
|-------------------------------------------------|--------------------|------------------------------|------------------------------------|------------------------------|--------------------------------------|----------------------------------------------|----------------------------------------------------|-------------------------------------------------------------|-------------------------------------------------------------------|
| Loose Pillow Back                               | 1                  | 1                            | 1                                  | ✓                            | 1                                    | /                                            | 1                                                  | /                                                           | 1                                                                 |
| One 22" Non-Welted Down-Blend Throw Pillow (TP) | 1                  | N/A                          | N/A                                | N/A                          | 1                                    | ✓                                            | 1                                                  | <b>√</b> (2)                                                | <b>√</b> (2)                                                      |
| Wooden Leg Finish Choices                       | 1                  | ✓                            | 1                                  | 1                            | 1                                    | /                                            | /                                                  | /                                                           | ✓                                                                 |
| Harmony Cushion                                 | 1                  | ✓                            | 1                                  | ✓                            | 1                                    | /                                            | /                                                  | /                                                           | 1                                                                 |
| Suspension System                               | sinuous            | sinuous                      | sinuous                            | sinuous                      | sinuous                              | sinuous                                      | sinuous                                            | sinuous                                                     | sinuous                                                           |
| Options - See Price List for Prices             |                    |                              |                                    |                              |                                      |                                              |                                                    |                                                             |                                                                   |
| Extra Throw Pillows (XP)                        | 1                  | N/A                          | N/A                                | N/A                          | 1                                    | /                                            | 1                                                  | ✓                                                           | ✓                                                                 |
| Cloud Cushion                                   | 1                  | 1                            | 1                                  | 1                            | 1                                    | /                                            | 1                                                  | 1                                                           | 1                                                                 |