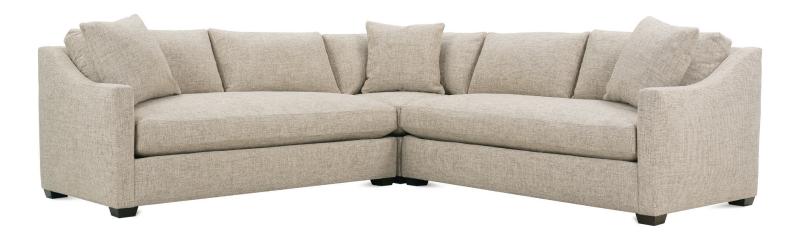

## **Bradford Sectional**

Shown in fabric 17646-75. Thow pillow fabric 17646-75. Chocolate wood finish.

Pieces shown: P604-244, P604-010, and P604-245

Overall Height: 37" Seat Height: 22" Seat Depth: 23" Arm Height: 26"