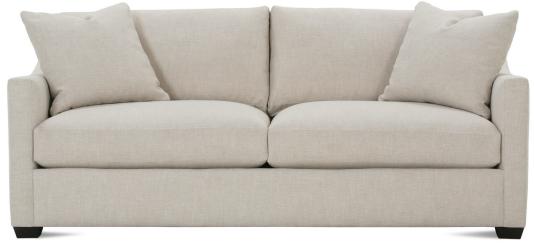

## **Bradford**

Shown in fabric 100CR-43, throw pillow fabric (TP) 100CR-43, Chocolate wood finish.

P604-002 Sofa: L82 x D39 x H37 cm: L224 x D99 x H94

Seat Height: 22" Seat Depth: 23" Arm Height: 26" Distance Between Arms: 72"