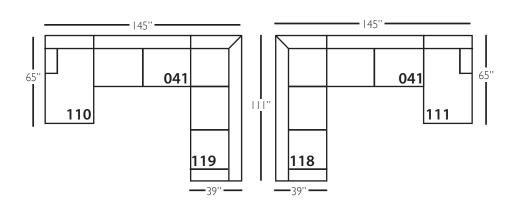

## **Bradford Sectional**

| Standard Features                               | P604-041<br>Large Armless | P604-061<br>Small Armless | P604-110/111<br>Right/Left Chaise | P604-114/115<br>Right/Left Two<br>Seated End | P604-118/119<br>Right/Left Three Seated<br>End w/ Corner |
|-------------------------------------------------|---------------------------|---------------------------|-----------------------------------|----------------------------------------------|----------------------------------------------------------|
| Loose Pillow Back                               | 1                         | ✓                         | /                                 | ✓                                            | <b>√</b>                                                 |
| One 22" Non-Welted Down-Blend Throw Pillow (TP) | N/A                       | N/A                       | 1                                 | ✓                                            | <b>√</b> (2)                                             |
| Wooden Leg Finish Choices                       | /                         | ✓                         | 1                                 | ✓                                            | 1                                                        |
| Harmony Cushion                                 | 1                         | ✓                         | 1                                 | ✓                                            | 1                                                        |
| Suspension System                               | sinuous                   | sinuous                   | sinuous                           | sinuous                                      | sinuous                                                  |
| Options - See Price List for Prices             |                           |                           |                                   |                                              |                                                          |
| Extra Throw Pillows (XP)                        | N/A                       | N/A                       | 1                                 | ✓                                            | <b>√</b>                                                 |
| Fitted Arm Covers                               | N/A                       | N/A                       | 1                                 | ✓                                            | 1                                                        |
| Feather Soft Cushion Package                    | 1                         | ✓                         | 1                                 | ✓                                            | 1                                                        |

Pattern Availability: RG, PS, NM, RS

This is a suggested application. Application is subject to change.

Sizes and Dimensions will vary from piece to piece due to the individual hand craftsmanship used in every style we produce.