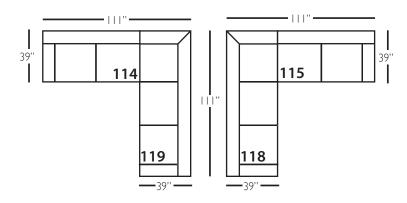

## **Bradford Sectional**

| Standard Features                               | P604-041<br>Large Armless | P604-061<br>Small Armless | P604-110/111<br>Right/Left Chaise | P604-114/115<br>Right/Left Two<br>Seated End | P604-118/119<br>Right/Left Three Seated<br>End w/ Corner |
|-------------------------------------------------|---------------------------|---------------------------|-----------------------------------|----------------------------------------------|----------------------------------------------------------|
| Loose Pillow Back                               | 1                         | ✓                         | /                                 | ✓                                            | <b>√</b>                                                 |
| One 22" Non-Welted Down-Blend Throw Pillow (TP) | N/A                       | N/A                       | 1                                 | ✓                                            | <b>√</b> (2)                                             |
| Wooden Leg Finish Choices                       | /                         | ✓                         | 1                                 | ✓                                            | 1                                                        |
| Harmony Cushion                                 | 1                         | ✓                         | 1                                 | ✓                                            | 1                                                        |
| Suspension System                               | sinuous                   | sinuous                   | sinuous                           | sinuous                                      | sinuous                                                  |
| Options - See Price List for Prices             |                           |                           |                                   |                                              |                                                          |
| Extra Throw Pillows (XP)                        | N/A                       | N/A                       | 1                                 | ✓                                            | <b>√</b>                                                 |
| Fitted Arm Covers                               | N/A                       | N/A                       | 1                                 | ✓                                            | 1                                                        |
| Feather Soft Cushion Package                    | 1                         | ✓                         | 1                                 | ✓                                            | 1                                                        |