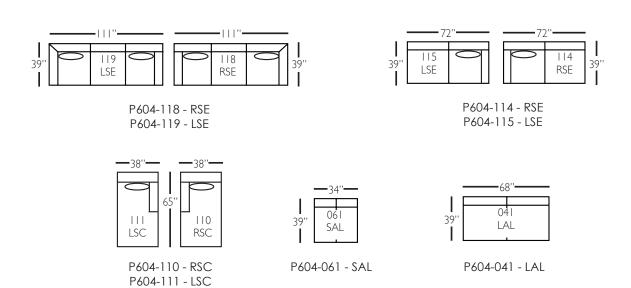

## **Bradford Sectional**

| Standard Features                               | P604-041<br>Large Armless | P604-061<br>Small Armless | P604-110/111<br>Right/Left Chaise | P604-114/115<br>Right/Left Two<br>Seated End | P604-118/119<br>Right/Left Three Seated<br>End w/ Corner |
|-------------------------------------------------|---------------------------|---------------------------|-----------------------------------|----------------------------------------------|----------------------------------------------------------|
| Loose Pillow Back                               | 1                         | ✓                         | /                                 | ✓                                            | <b>√</b>                                                 |
| One 22" Non-Welted Down-Blend Throw Pillow (TP) | N/A                       | N/A                       | 1                                 | ✓                                            | <b>√</b> (2)                                             |
| Wooden Leg Finish Choices                       | /                         | ✓                         | 1                                 | ✓                                            | 1                                                        |
| Harmony Cushion                                 | 1                         | ✓                         | 1                                 | ✓                                            | 1                                                        |
| Suspension System                               | sinuous                   | sinuous                   | sinuous                           | sinuous                                      | sinuous                                                  |
| Options - See Price List for Prices             |                           |                           |                                   |                                              |                                                          |
| Extra Throw Pillows (XP)                        | N/A                       | N/A                       | 1                                 | ✓                                            | <b>√</b>                                                 |
| Fitted Arm Covers                               | N/A                       | N/A                       | 1                                 | ✓                                            | 1                                                        |
| Feather Soft Cushion Package                    | 1                         | ✓                         | 1                                 | ✓                                            | 1                                                        |

Pattern Availability: RG, PS, NM, RS

This is a suggested application. Application is subject to change.

Sizes and Dimensions will vary from piece to piece due to the individual hand craftsmanship used in every style we produce.