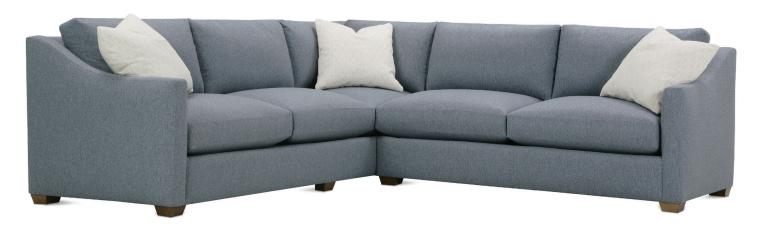

Shown in fabric 12232-04, throw pillow fabric (TP) 13190-43, Latte wood finish.

Overall Height: 37" Seat Height: 22" Seat Depth: 23" Arm Height: 26"