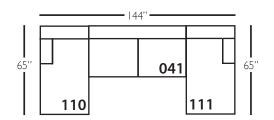

## **Bradford Sectional**

| Standard Features                               | P604-041<br>Large Armless | P604-061<br>Small Armless | P604-110/111<br>Right/Left Chaise | P604-114/115<br>Right/Left Two<br>Seated End | P604-118/119<br>Right/Left Three Seated<br>End w/ Corner |
|-------------------------------------------------|---------------------------|---------------------------|-----------------------------------|----------------------------------------------|----------------------------------------------------------|
| Loose Pillow Back                               | 1                         | ✓                         | /                                 | ✓                                            | <b>√</b>                                                 |
| One 22" Non-Welted Down-Blend Throw Pillow (TP) | N/A                       | N/A                       | 1                                 | ✓                                            | <b>√</b> (2)                                             |
| Wooden Leg Finish Choices                       | /                         | ✓                         | 1                                 | ✓                                            | 1                                                        |
| Harmony Cushion                                 | 1                         | ✓                         | 1                                 | ✓                                            | 1                                                        |
| Suspension System                               | sinuous                   | sinuous                   | sinuous                           | sinuous                                      | sinuous                                                  |
| Options - See Price List for Prices             |                           |                           |                                   |                                              |                                                          |
| Extra Throw Pillows (XP)                        | N/A                       | N/A                       | 1                                 | ✓                                            | <b>√</b>                                                 |
| Fitted Arm Covers                               | N/A                       | N/A                       | 1                                 | ✓                                            | 1                                                        |
| Feather Soft Cushion Package                    | 1                         | ✓                         | 1                                 | ✓                                            | 1                                                        |