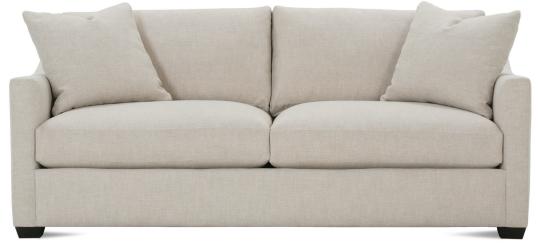

## **Bradford**

Shown in fabric 100CR-43, throw pillow fabric (TP) 100CR-43, Chocolate wood finish.

P604-002 Sofa: L82 x D39 x H37 cm: L224 x D99 x H94

Seat Height: 22" Seat Depth: 23" Arm Height: 26" Distance Between Arms: 72"