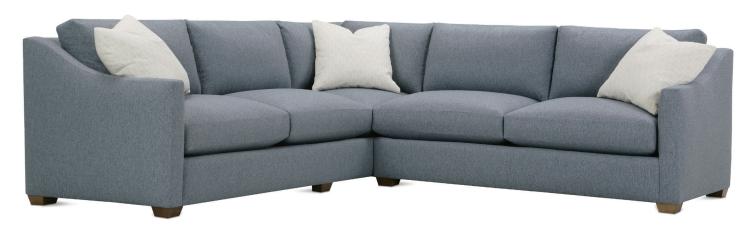

Shown in fabric 12232-04, throw pillow fabric (TP) 13190-43, Latte wood finish.

Overall Height: 37" Seat Height: 22" Seat Depth: 23" Arm Height: 26"