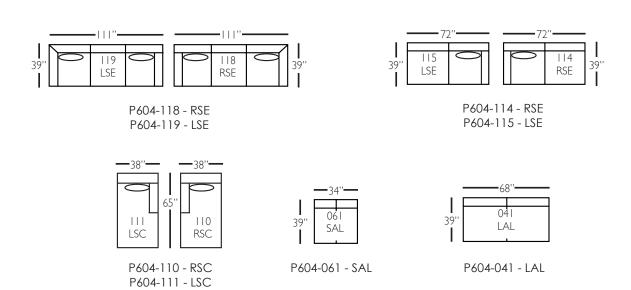

### **Bradford Sectional**

| Standard Features                               | P604-041<br>Large Armless | P604-061<br>Small Armless | P604-110/111<br>Right/Left Chaise | P604-114/115<br>Right/Left Two<br>Seated End | P604-118/119<br>Right/Left Three Seated<br>End w/ Corner |
|-------------------------------------------------|---------------------------|---------------------------|-----------------------------------|----------------------------------------------|----------------------------------------------------------|
| Loose Pillow Back                               | /                         | ✓                         | ✓                                 | ✓                                            | ✓                                                        |
| One 22" Non-Welted Down-Blend Throw Pillow (TP) | N/A                       | N/A                       | 1                                 | ✓                                            | <b>√</b> (2)                                             |
| Wooden Leg Finish Choices                       | 1                         | ✓                         | /                                 | ✓                                            | ✓                                                        |
| Harmony Cushion                                 | 1                         | ✓                         | 1                                 | ✓                                            | ✓                                                        |
| Suspension System                               | sinuous                   | sinuous                   | sinuous                           | sinuous                                      | sinuous                                                  |
| Options - See Price List for Prices             |                           |                           |                                   |                                              |                                                          |
| Extra Throw Pillows (XP)                        | N/A                       | N/A                       | ✓                                 | ✓                                            | /                                                        |
| Fitted Arm Covers                               | N/A                       | N/A                       | ✓                                 | <b>√</b>                                     | /                                                        |
| Feather Soft Cushion Package                    | 1                         | ✓                         | ✓                                 | ✓                                            | ✓                                                        |