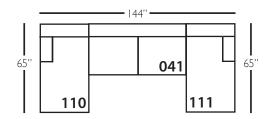

### **Bradford Sectional**

| Standard Features                               | P604-041<br>Large Armless | P604-061<br>Small Armless | P604-110/111<br>Right/Left Chaise | P604-114/115<br>Right/Left Two<br>Seated End | P604-118/119<br>Right/Left Three Seated<br>End w/ Corner |
|-------------------------------------------------|---------------------------|---------------------------|-----------------------------------|----------------------------------------------|----------------------------------------------------------|
| Loose Pillow Back                               | /                         | ✓                         | ✓                                 | ✓                                            | ✓                                                        |
| One 22" Non-Welted Down-Blend Throw Pillow (TP) | N/A                       | N/A                       | 1                                 | ✓                                            | <b>√</b> (2)                                             |
| Wooden Leg Finish Choices                       | 1                         | ✓                         | /                                 | ✓                                            | ✓                                                        |
| Harmony Cushion                                 | 1                         | ✓                         | 1                                 | ✓                                            | ✓                                                        |
| Suspension System                               | sinuous                   | sinuous                   | sinuous                           | sinuous                                      | sinuous                                                  |
| Options - See Price List for Prices             |                           |                           |                                   |                                              |                                                          |
| Extra Throw Pillows (XP)                        | N/A                       | N/A                       | ✓                                 | ✓                                            | /                                                        |
| Fitted Arm Covers                               | N/A                       | N/A                       | ✓                                 | <b>√</b>                                     | /                                                        |
| Feather Soft Cushion Package                    | 1                         | ✓                         | ✓                                 | ✓                                            | ✓                                                        |