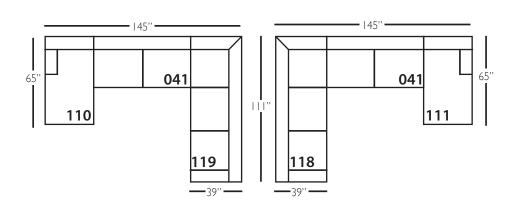

ws (XP)                        | N/A                       | N/A                       | ✓                                 | ✓                                            | /                                                        |
| Fitted Arm Covers                               | N/A                       | N/A                       | ✓                                 | <b>√</b>                                     | /                                                        |
| Feather Soft Cushion Package                    | 1                         | ✓                         | ✓                                 | ✓                                            | ✓                                                        |

Pattern Availability: RG, PS, NM, RS

# **Bradford Sectional**