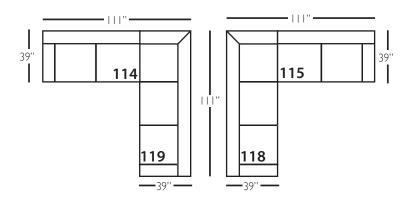

### **Bradford Sectional**

| Standard Features                               | P604-041<br>Large Armless | P604-061<br>Small Armless | P604-110/111<br>Right/Left Chaise | P604-114/115<br>Right/Left Two<br>Seated End | P604-118/119<br>Right/Left Three Seated<br>End w/ Corner |
|-------------------------------------------------|---------------------------|---------------------------|-----------------------------------|----------------------------------------------|----------------------------------------------------------|
| Loose Pillow Back                               | /                         | ✓                         | ✓                                 | ✓                                            | ✓                                                        |
| One 22" Non-Welted Down-Blend Throw Pillow (TP) | N/A                       | N/A                       | 1                                 | ✓                                            | <b>√</b> (2)                                             |
| Wooden Leg Finish Choices                       | 1                         | ✓                         | /                                 | ✓                                            | ✓                                                        |
| Harmony Cushion                                 | 1                         | ✓                         | 1                                 | ✓                                            | ✓                                                        |
| Suspension System                               | sinuous                   | sinuous                   | sinuous                           | sinuous                                      | sinuous                                                  |
| Options - See Price List for Prices             |                           |                           |                                   |                                              |                                                          |
| Extra Throw Pillows (XP)                        | N/A                       | N/A                       | ✓                                 | ✓                                            | /                                                        |
| Fitted Arm Covers                               | N/A                       | N/A                       | ✓                                 | <b>√</b>                                     | /                                                        |
| Feather Soft Cushion Package                    | 1                         | ✓                         | ✓                                 | ✓                                            | ✓                                                        |