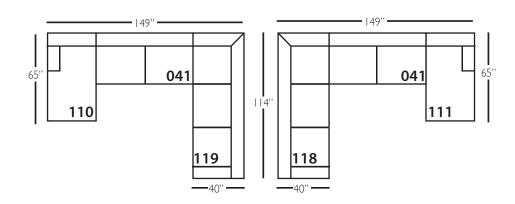

# **Aberdeen Slip Sectional**

| Standard Features                               | P603-SLIP-041<br>Large Armless | P603-SLIP-061<br>Small Armless | P603-SLIP-110/111<br>Right/Left Chaise | P603-SLIP-114/115<br>Right/Left Two<br>Seated End | P603-SLIP-118/119<br>Right/Left Three Seated<br>End w/ Corner |
|-------------------------------------------------|--------------------------------|--------------------------------|----------------------------------------|---------------------------------------------------|---------------------------------------------------------------|
| Loose Pillow Back                               | ✓                              | ✓                              | /                                      | ✓                                                 | /                                                             |
| One 22" Non-Welted Down-Blend Throw Pillow (TP) | N/A                            | N/A                            | ✓                                      | ✓                                                 | <b>√</b> (2)                                                  |
| Harmony Cushion                                 | ✓                              | ✓                              | /                                      | ✓                                                 | /                                                             |
| Suspension System                               | sinuous                        | sinuous                        | sinuous                                | sinuous                                           | sinuous                                                       |
| Options - See Price List for Prices             |                                |                                |                                        |                                                   |                                                               |
| Extra Throw Pillows (XP)                        | N/A                            | N/A                            | ✓                                      | ✓                                                 | /                                                             |
| Cloud Cushion                                   | 1                              | ✓                              | <b>√</b>                               | ✓                                                 | /                                                             |

Pattern Availability: RG, PS, NM, RS

# **Aberdeen Slip Sectional**