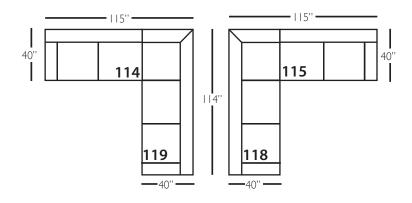

# **Aberdeen Slip Sectional**

| Standard Features                               | P603-SLIP-041<br>Large Armless | P603-SLIP-061<br>Small Armless | P603-SLIP-110/111<br>Right/Left Chaise | P603-SLIP-114/115<br>Right/Left Two<br>Seated End | P603-SLIP-118/119<br>Right/Left Three Seated<br>End w/ Corner |
|-------------------------------------------------|--------------------------------|--------------------------------|----------------------------------------|---------------------------------------------------|---------------------------------------------------------------|
| Loose Pillow Back                               | ✓                              | ✓                              | /                                      | ✓                                                 | /                                                             |
| One 22" Non-Welted Down-Blend Throw Pillow (TP) | N/A                            | N/A                            | ✓                                      | ✓                                                 | <b>√</b> (2)                                                  |
| Harmony Cushion                                 | ✓                              | ✓                              | /                                      | ✓                                                 | /                                                             |
| Suspension System                               | sinuous                        | sinuous                        | sinuous                                | sinuous                                           | sinuous                                                       |
| Options - See Price List for Prices             |                                |                                |                                        |                                                   |                                                               |
| Extra Throw Pillows (XP)                        | N/A                            | N/A                            | ✓                                      | ✓                                                 | /                                                             |
| Cloud Cushion                                   | 1                              | ✓                              | <b>√</b>                               | ✓                                                 | /                                                             |