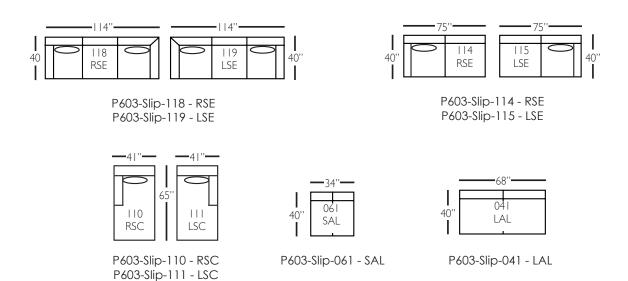

# **Aberdeen Slip Sectional**

| Standard Features                               | P603-SLIP-041<br>Large Armless | P603-SLIP-061<br>Small Armless | P603-SLIP-110/111<br>Right/Left Chaise | P603-SLIP-114/115<br>Right/Left Two<br>Seated End | P603-SLIP-118/119<br>Right/Left Three Seated<br>End w/ Corner |
|-------------------------------------------------|--------------------------------|--------------------------------|----------------------------------------|---------------------------------------------------|---------------------------------------------------------------|
| Loose Pillow Back                               | ✓                              | ✓                              | /                                      | ✓                                                 | /                                                             |
| One 22" Non-Welted Down-Blend Throw Pillow (TP) | N/A                            | N/A                            | ✓                                      | ✓                                                 | <b>√</b> (2)                                                  |
| Harmony Cushion                                 | ✓                              | ✓                              | /                                      | ✓                                                 | /                                                             |
| Suspension System                               | sinuous                        | sinuous                        | sinuous                                | sinuous                                           | sinuous                                                       |
| Options - See Price List for Prices             |                                |                                |                                        |                                                   |                                                               |
| Extra Throw Pillows (XP)                        | N/A                            | N/A                            | ✓                                      | ✓                                                 | /                                                             |
| Cloud Cushion                                   | 1                              | ✓                              | <b>√</b>                               | ✓                                                 | /                                                             |

Pattern Availability: RG, PS, NM, RS

# **Aberdeen Slip Sectional**