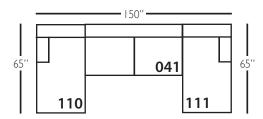

# **Aberdeen Slip Sectional**

| Standard Features                               | P603-SLIP-041<br>Large Armless | P603-SLIP-061<br>Small Armless | P603-SLIP-110/111<br>Right/Left Chaise | P603-SLIP-114/115<br>Right/Left Two<br>Seated End | P603-SLIP-118/119<br>Right/Left Three Seated<br>End w/ Corner |
|-------------------------------------------------|--------------------------------|--------------------------------|----------------------------------------|---------------------------------------------------|---------------------------------------------------------------|
| Loose Pillow Back                               | ✓                              | ✓                              | /                                      | ✓                                                 | /                                                             |
| One 22" Non-Welted Down-Blend Throw Pillow (TP) | N/A                            | N/A                            | ✓                                      | ✓                                                 | <b>√</b> (2)                                                  |
| Harmony Cushion                                 | ✓                              | ✓                              | /                                      | ✓                                                 | /                                                             |
| Suspension System                               | sinuous                        | sinuous                        | sinuous                                | sinuous                                           | sinuous                                                       |
| Options - See Price List for Prices             |                                |                                |                                        |                                                   |                                                               |
| Extra Throw Pillows (XP)                        | N/A                            | N/A                            | ✓                                      | ✓                                                 | /                                                             |
| Cloud Cushion                                   | 1                              | ✓                              | <b>√</b>                               | ✓                                                 | /                                                             |