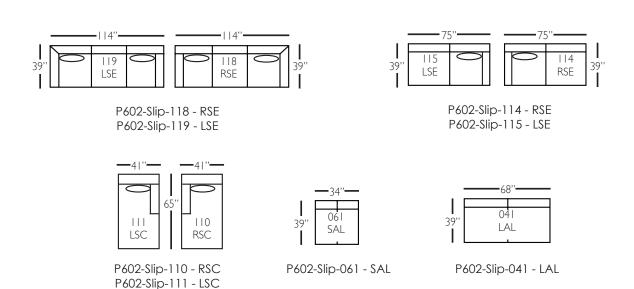

# **Derby Slip Sectional**

| Standard Features                               | P602-SLIP-041<br>Large Armless | P602-SLIP-061<br>Small Armless | P602-SLIP-110/111<br>Right/Left Chaise | P602-SLIP-114/115<br>Right/Left Two<br>Seated End | P602-SLIP-118/119<br>Right/Left Three Seated<br>End w/ Corner |
|-------------------------------------------------|--------------------------------|--------------------------------|----------------------------------------|---------------------------------------------------|---------------------------------------------------------------|
| Loose Pillow Back                               | /                              | ✓                              | ✓                                      | ✓                                                 | ✓                                                             |
| One 22" Non-Welted Down-Blend Throw Pillow (TP) | N/A                            | N/A                            | /                                      | ✓                                                 | <b>√</b> (2)                                                  |
| Harmony Cushion                                 | 1                              | 1                              | /                                      | ✓                                                 | ✓                                                             |
| Suspension System                               | sinuous                        | sinuous                        | sinuous                                | sinuous                                           | sinuous                                                       |
| Options - See Price List for Prices             |                                |                                |                                        |                                                   |                                                               |
| Extra Throw Pillows (XP)                        | N/A                            | N/A                            | /                                      | ✓                                                 | /                                                             |
| Feather Soft Cushion Package                    | /                              | 1                              | /                                      | ✓                                                 | <b>√</b>                                                      |

# **Derby Slip Sectional**