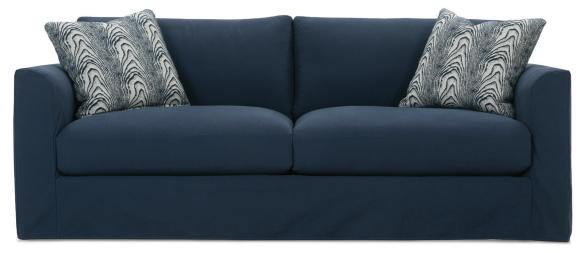

## **Derby Slip**

Shown in fabric 20119-56, throw pillow fabric (TP) 36577-56.

P602-SLIP-002 Sofa: L88 x D39 x H36 cm: L224 x D99 x H91

Seat Height: 22" Seat Depth: 24" Arm Height: 28" Distance Between Arms: 72"