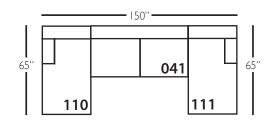

# **Derby Slip Sectional**

| Standard Features                               | P602-SLIP-041<br>Large Armless | P602-SLIP-061<br>Small Armless | P602-SLIP-110/111<br>Right/Left Chaise | P602-SLIP-114/115<br>Right/Left Two<br>Seated End | P602-SLIP-118/119<br>Right/Left Three Seated<br>End w/ Corner |
|-------------------------------------------------|--------------------------------|--------------------------------|----------------------------------------|---------------------------------------------------|---------------------------------------------------------------|
| Loose Pillow Back                               | /                              | ✓                              | ✓                                      | ✓                                                 | ✓                                                             |
| One 22" Non-Welted Down-Blend Throw Pillow (TP) | N/A                            | N/A                            | /                                      | ✓                                                 | <b>√</b> (2)                                                  |
| Harmony Cushion                                 | 1                              | 1                              | /                                      | ✓                                                 | ✓                                                             |
| Suspension System                               | sinuous                        | sinuous                        | sinuous                                | sinuous                                           | sinuous                                                       |
| Options - See Price List for Prices             |                                |                                |                                        |                                                   |                                                               |
| Extra Throw Pillows (XP)                        | N/A                            | N/A                            | /                                      | ✓                                                 | /                                                             |
| Feather Soft Cushion Package                    | /                              | 1                              | /                                      | ✓                                                 | <b>√</b>                                                      |