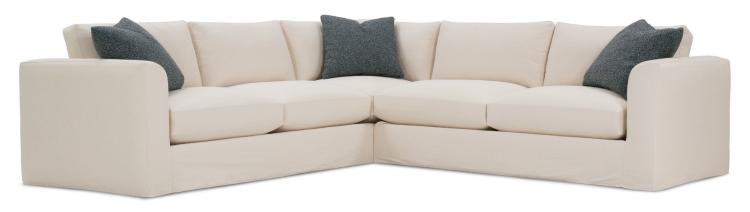

## **Derby Slip**



Shown in fabric 20119-56, throw pillow fabric (TP) 36577-56.

P602-SLIP-002 Sofa: L88 x D39 x H36 cm: L224 x D99 x H91

Seat Height: 22" Seat Depth: 24" Arm Height: 28" Distance Between Arms: 72"



Shown in fabric 1530-19, throw pillow fabric (TP) 16444-56.

Overall Height: 36" Seat Height: 22" Seat Depth: 24" Arm Height: 28"

#### **ALSO AVAILABLE:**

88" Sofa with Bench Seat(-022) • 94" Sofa(-003) • 94" Sofa with Bench Seat(-033) Chair 1/2(-068) • Ottoman(-075) • Chair 1/2 Chaise Ottoman(-085) • Chair 1/2 Chaise Ottoman Top(-086)

All available Upholstered and Slipped See back for details and ordering information.

### **Derby Slip**

| Standard Features                                | P602-SLIP-002<br>P602-SLIP-022 | P602-SLIP-003<br>P602-SLIP-033 | DANY_CLID_NAB | P602-SLIP-075 | P602-SLIP-085 | P602-SLIP-086 |
|--------------------------------------------------|--------------------------------|--------------------------------|---------------|---------------|---------------|--