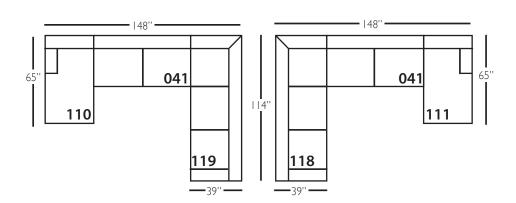

# **Derby Slip Sectional**

| Standard Features                               | P602-SLIP-041<br>Large Armless | P602-SLIP-061<br>Small Armless | P602-SLIP-110/111<br>Right/Left Chaise | P602-SLIP-114/115<br>Right/Left Two<br>Seated End | P602-SLIP-118/119<br>Right/Left Three Seated<br>End w/ Corner |
|-------------------------------------------------|--------------------------------|--------------------------------|----------------------------------------|---------------------------------------------------|---------------------------------------------------------------|
| Loose Pillow Back                               | /                              | ✓                              | ✓                                      | ✓                                                 | ✓                                                             |
| One 22" Non-Welted Down-Blend Throw Pillow (TP) | N/A                            | N/A                            | /                                      | ✓                                                 | <b>√</b> (2)                                                  |
| Harmony Cushion                                 | 1                              | 1                              | /                                      | ✓                                                 | ✓                                                             |
| Suspension System                               | sinuous                        | sinuous                        | sinuous                                | sinuous                                           | sinuous                                                       |
| Options - See Price List for Prices             |                                |                                |                                        |                                                   |                                                               |
| Extra Throw Pillows (XP)                        | N/A                            | N/A                            | /                                      | ✓                                                 | /                                                             |
| Feather Soft Cushion Package                    | /                              | 1                              | /                                      | ✓                                                 | <b>√</b>                                                      |

# **Derby Slip Sectional**