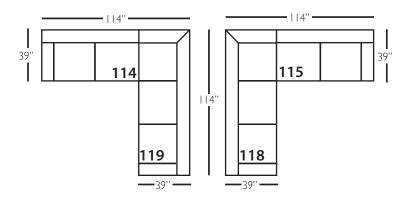

# **Derby Slip Sectional**

| Standard Features                               | P602-SLIP-041<br>Large Armless | P602-SLIP-061<br>Small Armless | P602-SLIP-110/111<br>Right/Left Chaise | P602-SLIP-114/115<br>Right/Left Two<br>Seated End | P602-SLIP-118/119<br>Right/Left Three Seated<br>End w/ Corner |
|-------------------------------------------------|--------------------------------|--------------------------------|----------------------------------------|---------------------------------------------------|---------------------------------------------------------------|
| Loose Pillow Back                               | /                              | ✓                              | ✓                                      | ✓                                                 | ✓                                                             |
| One 22" Non-Welted Down-Blend Throw Pillow (TP) | N/A                            | N/A                            | /                                      | ✓                                                 | <b>√</b> (2)                                                  |
| Harmony Cushion                                 | 1                              | 1                              | /                                      | ✓                                                 | ✓                                                             |
| Suspension System                               | sinuous                        | sinuous                        | sinuous                                | sinuous                                           | sinuous                                                       |
| Options - See Price List for Prices             |                                |                                |                                        |                                                   |                                                               |
| Extra Throw Pillows (XP)                        | N/A                            | N/A                            | /                                      | ✓                                                 | /                                                             |
| Feather Soft Cushion Package                    | /                              | 1                              | /                                      | ✓                                                 | <b>√</b>                                                      |