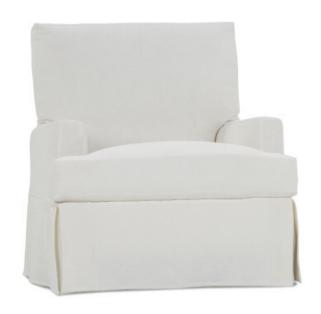

## Sadie

P540-007 Small Swivel Glider: L30 x D37 x H35 cm: L84 x D94 x H89
Seat Height: 21" Seat Depth: 21" Arm Height: 25" Width Between Arms: 20"

(P540-SCO-007 Slipcover Only)

P540-005 Stationary Ottoman\* L27" x D22" x H17" L69cm x D56cm x H43cm (P540-SCO-005 Slipcover Only) P541-007 Large Swivel Glider: L33 x D38 x H38 cm: L91 x D97 x H97
Seat Height: 21" Seat Depth: 21" Arm Height: 25"
Width Bewteen Arms: 23"

(P541-SCO-007 Slipcover Only)

P540-075 Glider Ottoman\* L27" x D24" x H17" L69cm x D56cm x H43cm (P540-SCO-075 Slipcover Only)

This style series features a slipcover over an upholstered muslin base.

| Standard Features                   | P540-007 | P541-007 | P540-005 | P540-075 |
|-------------------------------------|----------|----------|----------|----------|
| Loose Pillow Back                   | 1        | 1        | N/A      | N/A      |
| Suspension System                   | sinuous  | sinuous  | webbing  | webbing  |
| Luxe Cushion                        | 1        | 1        | 1        | /        |
| Options - See Price List for Prices |          |          |          |          |
| Luxe XF Cushion                     | 1        | 1        | N/A      | N/A      |
| Cloud Cushion                       | 1        | 1        | 1        | 1        |

Pattern Availability: RG, PS, NM, RS

<sup>\*</sup>Note: The P540-005 Stationary Ottoman and P540-075 Glider Ottoman can be used for both size swivel glider chairs.