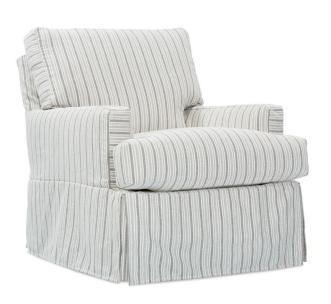

## Sadie

P540-007 Small Swivel Glider: L30 x D37 x H35 cm: L84 x D94 x H89
Seat Height: 21" Seat Depth: 21" Arm Height: 25" Width Between Arms: 20"

(P540-SCO-007 Slipcover Only)

P540-005 Stationary Ottoman\* L27" x D22" x H17" L69cm x D56cm x H43cm (P540-SCO-005 Slipcover Only) P541-007 Large Swivel Glider: L33 x D38 x H38 cm: L91 x D97 x H97
Seat Height: 21" Seat Depth: 21" Arm Height: 25"
Width Bewteen Arms: 23"

(P541-SCO-007 Slipcover Only)

P540-075 Glider Ottoman\* L27" x D24" x H17" L69cm x D56cm x H43cm (P540-SCO-075 Slipcover Only)

This style series features a slipcover over an upholstered muslin base.

| Standard Features                   | P540-007 | P541-007 | P540-005 | P540-075 |
|-------------------------------------|----------|----------|----------|----------|
| Loose Pillow Back                   | 1        | 1        | N/A      | N/A      |
| Suspension System                   | sinuous  | sinuous  | webbing  | webbing  |
| Luxe Cushion                        | 1        | 1        | 1        | /        |
| Options - See Price List for Prices |          |          |          |          |
| Luxe XF Cushion                     | 1        | 1        | N/A      | N/A      |
| Cloud Cushion                       | 1        | 1        | 1        | 1        |

Pattern Availability: RG, PS, NM, RS

<sup>\*</sup>Note: The P540-005 Stationary Ottoman and P540-075 Glider Ottoman can be used for both size swivel glider chairs.