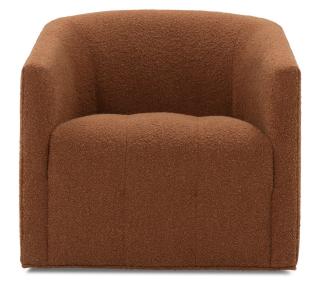

P420-316 Swivel: L30 x D32 x H30 cm: L76 x D81 x H76

Seat Height 17" Seat Depth 23" Arm Height 26" Width Between Arms 23"

| Standard Features         | P420-006 | P420-316 |
|---------------------------|----------|----------|
| Suspension System         | sinuous  | sinuous  |
| Wooden Leg Finish Choices | 1        | N/A      |