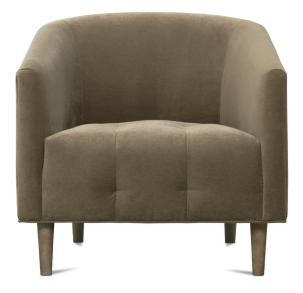

## Pate

Shown in fabric 11829-80. Washed oak wood finish.

P420-006 Chair: L30 x D32 x H30 cm: L76 x D81 x H76

Seat Height 17" Seat Depth 23" Arm Height 26" Width Between Arms 23"

Shown in fabric 12098-30.