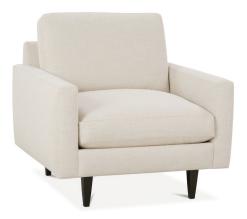

Shown in fabric 11556-84 and chocolate wood finish.

Oslo-006 Chair L37" D37" H36"

Oslo-005 Ottoman L31" D25" H18"

| OSLO COLLECTION                               |          |          |          |
|-----------------------------------------------|----------|----------|----------|
|                                               | Sofa     | Chair    | Ottoman  |
| Standard Features                             |          |          |          |
| Two 22" Contrasting Throw Pillow Fabric (LTP) | Х        | N/A      | N/A      |
| Two 18" Contrasting Throw Pillow Fabric (STP) | Х        | N/A      | N/A      |
| Wooden Leg Finish                             | Х        | х        | х        |
| Cloud Cushion                                 | Х        | х        | х        |
| Underconstruction                             | sinuous  | sinuous  | sinuous  |
| Options - See Price List for Prices           |          |          |          |
| Cloud Plus Cushion                            | Х        | х        | х        |
| Luxe Cushion                                  | N/C      | N/C      | N/C      |
| Ordering Instructions                         |          |          |          |
| To Order, Please write the following          | Oslo-003 | Oslo-006 | Oslo-005 |