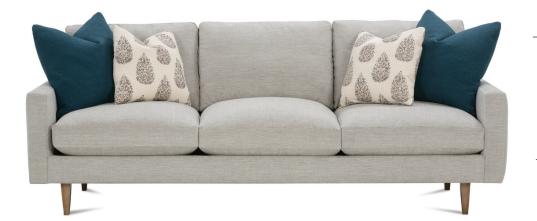

## OSLO • FULLY UPHOLSTERED • LOOSE PILLOW BACK

Oslo-003 Sofa L92" D37" H36"

Seat Height 21" Seat Depth 23" Arm Height 25" Between Arms 83"

Shown in fabric 12991-70 with throw pillows in fabric 23966-35 (LTP) and 12503-19 (STP), and latte wood finish.