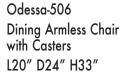

Shown in fabric VR310-43. Washed oak wood finish.

Seat Height 21" Seat Depth 19"

Shown in fabric 16095-02. Washed oak wood finish.

Odessa-520 Dining Banquette with Casters L59" D27" H33"

Seat Height 21" Seat Depth 15" Arm Height 25" Width Between Arms 54"