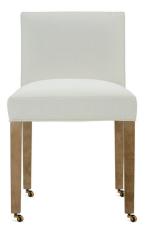

Shown in fabric VR310-43. Washed oak wood finish.

Seat Height 21" Seat Depth 19"

Shown in fabric 16095-02. Washed oak wood finish.

Odessa-520 Dining Banquette with Casters L59" D27" H33"

Seat Height 21" Seat Depth 15" Arm Height 25" Width Between Arms 54"