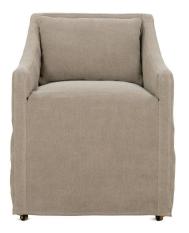

## ODESSA • SLIPCOVER WITH CASTERS • DINING

Shown in fabric 20337-57.

Odessa-SLIP-502 Dining Arm Chair with Casters L26" D27" H33"

Seat Height 21" Seat Depth 15" Arm Height 25" Width Between Arms 20"

Shown in fabric 15161-43.