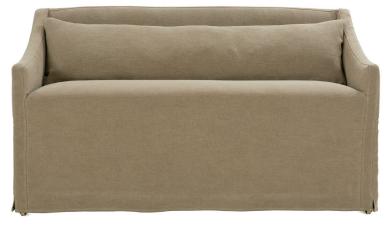

Seat Height 21" Seat Depth 19"

Shown in fabric 15061-86.

Odessa-SLIP-520 Dining Banquette with Casters L59" D27" H33"

Seat Height 21" Seat Depth 15" Arm Height 25" Width Between Arms 54"

| ODESSA SLIP COLLECTION WITH CASTERS   |                 |                    |                 |
|---------------------------------------|-----------------|--------------------|-----------------|
|                                       | -502 Arm Chair  | -506 Armless Chair | -520 Banquette  |
| Standard Features                     |                 |                    |                 |
| Underconstruction                     | tight seat      | tight seat         | tight seat      |
| Kidney Pillow                         | Х               | N/A                | Х               |
| Options - See Price List for Prices   |                 |                    |                 |
| Brass or Pewter Casters               | Х               | Х                  | Х               |
| Ordering Instructions                 |                 |                    |                 |
| To Order, Please write the following: | Odessa-SLIP-502 | Odessa-SLIP-506    | Odessa-SLIP-520 |