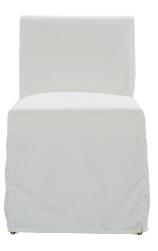

Seat Height 21" Seat Depth 19"

Shown in fabric 15061-86.

Odessa-SLIP-520 Dining Banquette with Casters L59" D27" H33"

Seat Height 21" Seat Depth 15" Arm Height 25" Width Between Arms 54"

| ODESSA SLIP COLLECTION WITH CASTERS   |                 |                    |                 |
|---------------------------------------|-----------------|--------------------|-----------------|
|                                       | -502 Arm Chair  | -506 Armless Chair | -520 Banquette  |
| Standard Features                     |                 |                    |                 |
| Underconstruction                     | tight seat      | tight seat         | tight seat      |
| Kidney Pillow                         | Х               | N/A                | Х               |
| Options - See Price List for Prices   |                 |                    |                 |
| Brass or Pewter Casters               | Х               | Х                  | Х               |
| Ordering Instructions                 |                 |                    |                 |
| To Order, Please write the following: | Odessa-SLIP-502 | Odessa-SLIP-506    | Odessa-SLIP-520 |