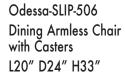

Seat Height 21" Seat Depth 19"

Shown in fabric 15061-86.

Odessa-SLIP-520 Dining Banquette with Casters L59" D27" H33"

Seat Height 21" Seat Depth 15" Arm Height 25" Width Between Arms 54"

| ODESSA SLIP COLLECTION WITH CASTERS   |                 |                    |                 |
|---------------------------------------|-----------------|--------------------|-----------------|
|                                       | -502 Arm Chair  | -506 Armless Chair | -520 Banquette  |
| Standard Features                     |                 |                    |                 |
| Underconstruction                     | tight seat      | tight seat         | tight seat      |
| Kidney Pillow                         | Х               | N/A                | Х               |
| Options - See Price List for Prices   |                 |                    |                 |
| Brass or Pewter Casters               | Х               | Х                  | Х               |
| Ordering Instructions                 |                 |                    |                 |
| To Order, Please write the following: | Odessa-SLIP-502 | Odessa-SLIP-506    | Odessa-SLIP-520 |