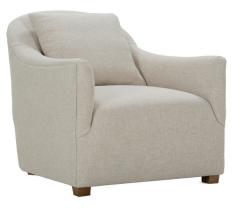

## NOEL . LOOSE PILLOW BACK

Shown in fabric BU102-28. Espresso wood finish.

Shown in fabric BU102-28.

Shown in fabric 21019-59. Latte wood finish.

Noel-006 Chair L30″ D40″ H35″

Seat Height 19" Seat Depth 20" Arm Height 26" Width Between Arms 22"