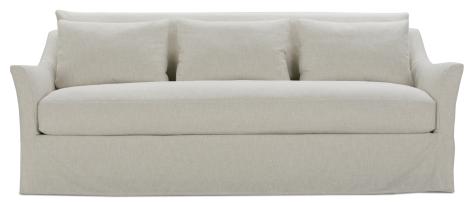

## MOREAU • SLIPCOVER • LOOSE PILLOW BACK

Shown in fabric and kidney pilllow in BU102-43.

Moreau-Slip-Sofa - 002 L85" D41" H35"

Seat Height 22" Seat Depth 19"

Arm Height 25"
Width Between Arms 75"

\_\_\_\_\_