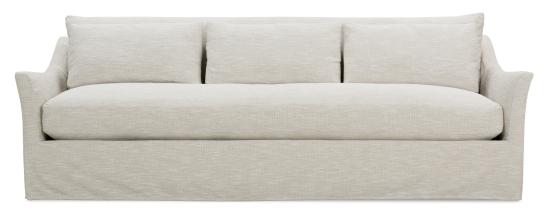

Shown in fabric and kidney pilllow in SA114-19.

Moreau-Slip-Sofa - 003 L98" D41" H35"

Seat Height 22"

Seat Depth 19"

Arm Height 25"

Width Between Arms 86"

Not Shown Moreau-Slip-Sofa - 040 L110" D41" H35"

Seat Height 22"