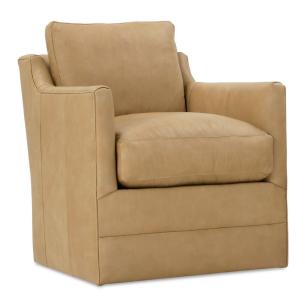

## MADELINE SWIVEL CHAIR . FULLY UPHOLSTERED . LOOSE PILLOW BACK

Madeline-L-016 Swivel Chair L33" D36" H32" Seat Height 20" Seat Depth 23" Arm Height 25" Width Between Arms 24"

Madeline-L-075 Ottoman L27" D23" H19"

Shown in leather KL240-21.

| MADELINE COLLECTION                  |                |                 |
|--------------------------------------|----------------|-----------------|
|                                      | Leather Swivel | Leather Ottoman |
| Standard Features                    |                |                 |
| Cloud Cushion                        | Х              | Х               |
| Sinuous Underconstruction            | Х              | webbing         |
| Options - See Price List for Prices  |                |                 |
| Luxe Cushion                         | No Charge      | No Charge       |
| Cloud Plus Cushion                   | Х              | Х               |
| Nailhead Trim                        | Х              | Х               |
| Ordering Instructions                |                |                 |
| To Order, Please write the following | Madeline-L-016 | Madeline-L-075  |