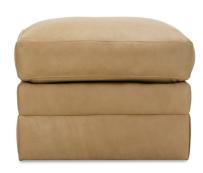

## MADELINE SWIVEL CHAIR . FULLY UPHOLSTERED . LOOSE PILLOW BACK

Madeline-L-016 Swivel Chair L33" D36" H32" Seat Height 20" Seat Depth 23" Arm Height 25" Width Between Arms 24"

Madeline-L-075 Ottoman L27" D23" H19"

Shown in leather KL240-21.

| MADELINE COLLECTION                  |                |                 |
|--------------------------------------|----------------|-----------------|
|                                      | Leather Swivel | Leather Ottoman |
| Standard Features                    |                |                 |
| Cloud Cushion                        | Х              | Х               |
| Sinuous Underconstruction            | Х              | webbing         |
| Options - See Price List for Prices  |                |                 |
| Luxe Cushion                         | No Charge      | No Charge       |
| Cloud Plus Cushion                   | Х              | Х               |
| Nailhead Trim                        | Х              | Х               |
| Ordering Instructions                |                |                 |
| To Order, Please write the following | Madeline-L-016 | Madeline-L-075  |