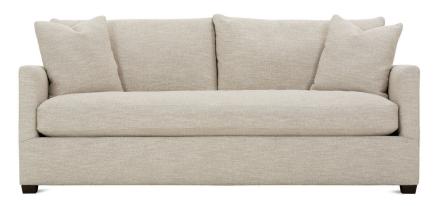

Lilah-022 Sofa (Bench Cushion) L89" D40" H38"

Seat Height 21" Seat Depth 24" Arm Height 27" Width Between Arms 79"

| LILAH COLLECTION                     |           |           |
|--------------------------------------|-----------|-----------|
|                                      | -002 Sofa | -022 Sofa |
| Standard Features                    |           |           |
| Two 20" Throw Pillows (No Welt)      | х         | Х         |
| Wood Leg Finish Choices              | х         | Х         |
| Cloud Cushion                        | х         | Х         |
| Sinuous Underconstruction            | х         | х         |
| Options - See Price List for Prices  |           |           |
| Luxe Cushion                         | N/C       | N/C       |
| Cloud Plus Cushion                   | х         | Х         |
| Nailheads                            | х         | х         |
| Extra Pillows (XP) - 20" No Welt TP  | х         | х         |
| Ordering Instructions                |           |           |
| To Order, Please write the following | Lilah-002 | Lilah-022 |