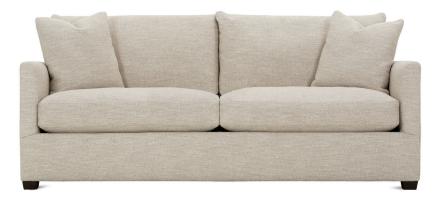

## LILAH • UPHOLSTERED • LOOSE PILLOW BACK

Shown in fabric 12216-75 Carob wood finish.

Lilah-002 Sofa (2 Cushion) L89" D40" H38"

Seat Height 21" Seat Depth 24" Arm Height 27" Width Between Arms 79"

Shown in fabric 12216-75 Carob wood finish.

Lilah-022 Sofa (Bench Cushion) L89" D40" H38"

Seat Height 21" Seat Depth 24" Arm Height 27" Width Between Arms 79"

| LILAH COLLECTION                     |           |           |
|--------------------------------------|-----------|-----------|
|                                      | -002 Sofa | -022 Sofa |
| Standard Features                    |           |           |
| Two 20" Throw Pillows (No Welt)      | х         | Х         |
| Wood Leg Finish Choices              | х         | Х         |
| Cloud Cushion                        | х         | Х         |
| Sinuous Underconstruction            | х         | х         |
| Options - See Price List for Prices  |           |           |
| Luxe Cushion                         | N/C       | N/C       |
| Cloud Plus Cushion                   | х         | Х         |
| Nailheads                            | х         | х         |
| Extra Pillows (XP) - 20" No Welt TP  | х         | х         |
| Ordering Instructions                |           |           |
| To Order, Please write the following | Lilah-002 | Lilah-022 |