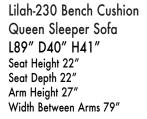

## LILAH • UPHOLSTERED • SLEEP SOFA

Sofa in fabric 12216-47. Latte wood finish.

Lilah-231 Two Cushion Queen Sleeper Sofa L89" D40" H41" Seat Height 22" Seat Depth 22" Arm Height 27" Width Between Arms 79"