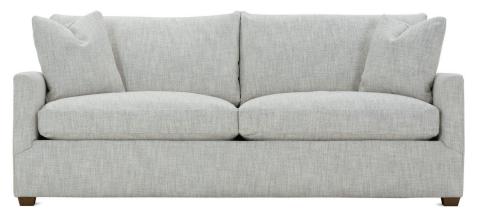

## LILAH • UPHOLSTERED • SLEEP SOFA

Sofa in fabric 12216-47. Latte wood finish.

Lilah-231 Two Cushion Queen Sleeper Sofa L89" D40" H41" Seat Height 22" Seat Depth 22" Arm Height 27" Width Between Arms 79"