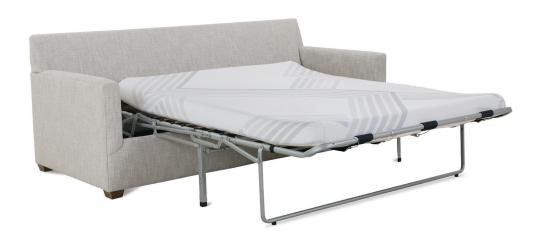

Sofa in fabric 12216-47. Latte wood finish.

| LILAH SLEEPER COLLECTION               |              |              |
|----------------------------------------|--------------|--------------|
|                                        | -231 Sleeper | -230 Sleeper |
| Standard Features                      |              |              |
| Wooden Leg Finish                      | х            | х            |
| Two 20" Non-Welted Throw Pillows (TP1) | х            | Х            |
| Cloud Ease                             | х            | Х            |
| Serenity Sleep Mattress                | х            | х            |
| Options- See Price List for Prices     |              |              |
| Extra Pillows (XP)- 20" Non-Welted TP  | х            | х            |
| Nailhead Option                        | х            | х            |
| Ordering Instructions                  |              |              |
| To Order, Please write the following   | Lilah-231    | Lilah-230    |