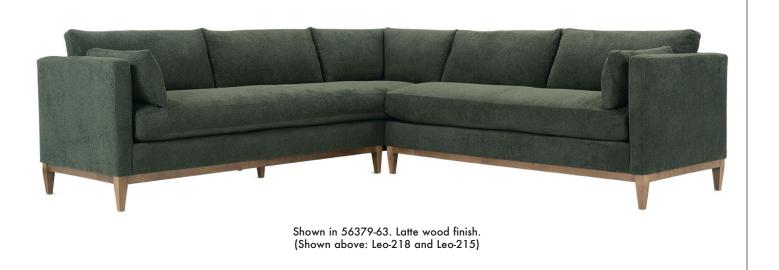

LEO • UPHOLSTERED • LOOSE PILLOW BACK

Alternate Chaise\* L34" D87" H37" \*available as right or left seated

\*available as right or left seated

3-Seated Bench End\* L106" D34" H37" \*available as right or left seated