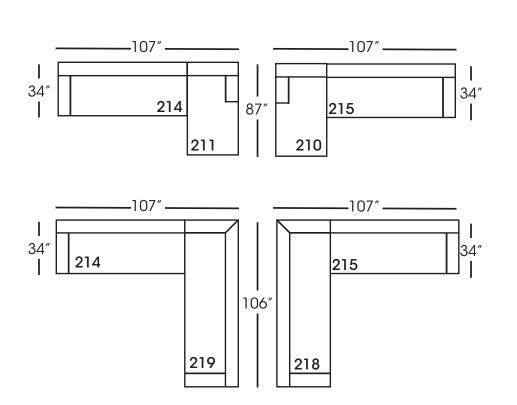

## LEO • UPHOLSTERED • LOOSE PILLOW BACK

Leo-210/211 Alternate Chaise - RSC/LSC L34" D87" H37"

Leo-214/215 Two Seated Bench End - RSE/LSE L73" D34" H37"

Leo-218/219 Three Seated Bench End w/ Corner-RSE/LSE L106" D34" H37"

Seat Height 22" Seat Depth 21" Seat Depth Chaise 73" Arm Height 31"

This is a suggested application. Application is subject to change.

Sizes and Dimensions will vary from piece to piece due to the individual hand craftsmanship used in every style we produce. All furniture style names are for internal reference only, not intended for commercial use.

## 214 & 215 Seam Placement:

RG – No seams

NM, RS, & PS - One seam on cushion, front seat rail, in-back and outback at back cushion break

214 215

218 & 219 Seam Placement: RG – No seams NM, RS & PS – Seams on cushion, front seat rail, in-back and outback at back cushion breaks.