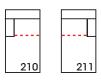

## LEO • UPHOLSTERED • LOOSE PILLOW BACK

Leo-210/211 Alternate Chaise - RSC/LSC L34" D87" H37"

Leo-214/215 Two Seated Bench End - RSE/LSE L73" D34" H37"

Leo-218/219 Three Seated Bench End w/ Corner-RSE/LSE L106" D34" H37"

Pattern Availability: RG, PS, NM, RS

210 & 211 Seam Placement:

RG & PS – One seam on cushion, front seat rail, in-back and outback at back cushion break NM & RS – No Seams