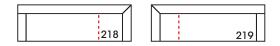

## LEO • UPHOLSTERED • LOOSE PILLOW BACK

Leo-210/211 Alternate Chaise - RSC/LSC L34" D87" H37"

Leo-214/215 Two Seated Bench End - RSE/LSE L73" D34" H37"

Leo-218/219 Three Seated Bench End w/ Corner-RSE/LSE L106" D34" H37"

## 214 & 215 Seam Placement:

RG – No seams

NM, RS, & PS - One seam on cushion, front seat rail, in-back and outback at back cushion break

214 215

218 & 219 Seam Placement: RG – No seams NM, RS & PS – Seams on cushion, front seat rail, in-back and outback at back cushion breaks.