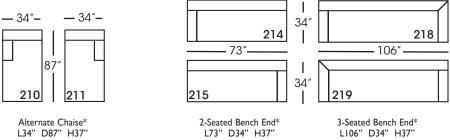

## LEO • UPHOLSTERED • LOOSE PILLOW BACK

Leo-210/211 Alternate Chaise - RSC/LSC L34" D87" H37"

Leo-214/215 Two Seated Bench End - RSE/LSE L73" D34" H37"

Leo-218/219 Three Seated Bench End w/ Corner-RSE/LSE L106" D34" H37"

LEO • UPHOLSTERED • LOOSE PILLOW BACK

Alternate Chaise\* L34" D87" H37" \*available as right or left seated

\*available as right or left seated

3-Seated Bench End\* L106" D34" H37" \*available as right or left seated