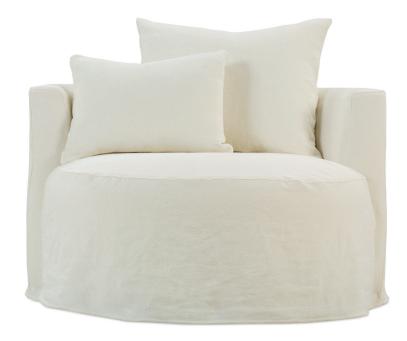

## LEANDER • SLIPCOVER • CHAIR 1/2 AND SWIVEL

Shown in fabric 15061-88.

## Leander-SLIP-068 Chair 1/2 L43" D38" H37"

Seat Height 19" Seat Depth 23" Arm Height 27" Width Between Arms 34" Wall Displacement 39"

Shown in fabric 15061-88..

Leander-SLIP-016 Swivel Chair L43" D38" H37"

Seat Height 19" Seat Depth 23" Arm Height 27" Width Between Arms 34" Wall Displacement 39"

| LEANDER SLIPCOVER COLLECTION                        |                  |                  |
|-----------------------------------------------------|------------------|------------------|
|                                                     | Chair 1/2        | Swivel           |
| Standard Features                                   |                  |                  |
| Tight Seat                                          | Х                | х                |
| One Back Pillow                                     | Х                | х                |
| One Kidney Pillow - available in contrasting fabric | Х                | х                |
| Cloud Plus Pillows Standard                         | Х                | х                |
| Ordering Instructions                               |                  |                  |
| To Order, Please write the following:               | Leander-SLIP-068 | Leander-SLIP-016 |