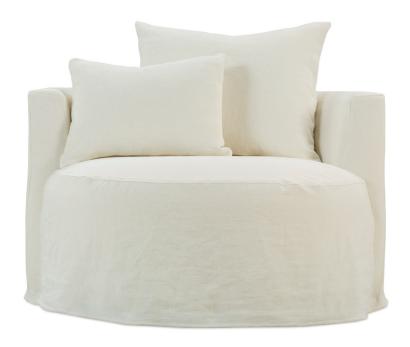

## LEANDER • SLIPCOVER • CHAIR 1/2 AND SWIVEL

Shown in fabric 15061-88.

## Leander-SLIP-068 Chair 1/2 L43" D38" H37"

Seat Height 19" Seat Depth 23" Arm Height 27" Width Between Arms 34" Wall Displacement 39"

Shown in fabric 15061-88..

Leander-SLIP-016 Swivel Chair L43" D38" H37"

Seat Height 19" Seat Depth 23" Arm Height 27" Width Between Arms 34" Wall Displacement 39"

| LEANDER SLIPCOVER COLLECTION                        |                  |                  |
|-----------------------------------------------------|------------------|------------------|
|                                                     | Chair 1/2        | Swivel           |
| Standard Features                                   |                  |                  |
| Tight Seat                                          | Х                | х                |
| One Back Pillow                                     | Х                | х                |
| One Kidney Pillow - available in contrasting fabric | Х                | х                |
| Cloud Plus Pillows Standard                         | Х                | х                |
| Ordering Instructions                               |                  |                  |
| To Order, Please write the following:               | Leander-SLIP-068 | Leander-SLIP-016 |