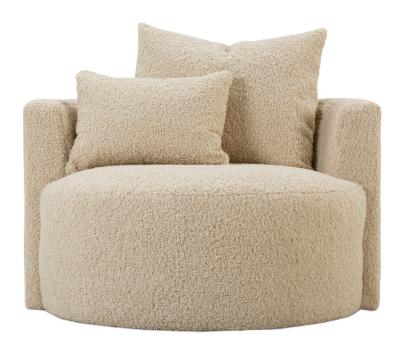

## LEANDER P • UPHOLSTERED • CHAIR 1/2 AND SWIVEL

Shown in fabric 20137-50.

Leander-P-016 Swivel Chair L43" D38" H37"

Leander-P-068 Chair 1/2

L43" D38" H37"
Seat Height 19"
Seat Depth 23"
Arm Height 27"
Width Between Arms 34"
Wall Displacement 39"

Seat Height 19" Seat Depth 23" Arm Height 27" Width Between Arms 34" Wall Displacement 39"

Shown in fabric 20137-50.

| LEANDER P COLLECTION                  |               |               |
|---------------------------------------|---------------|---------------|
|                                       | Chair 1/2     | Swivel        |
| Standard Features                     |               |               |
| Tight Seat                            | Х             | Х             |
| One Back Pillow                       | Х             | Х             |
| One Kidney Pillow                     | Х             | х             |
| Only Available in BAL: 20137-50       | Х             | х             |
| Cloud Plus Pillows Standard           | Х             | х             |
| Ordering Instructions                 |               |               |
| To Order, Please write the following: | Leander-P-068 | Leander-P-016 |