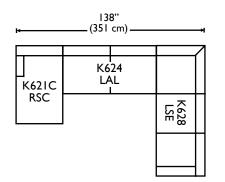

This sofa uses alligator connector clips.

| Standard Features                                         | K621C-<br>LSC/RSC | K622-<br>LSE/RSE | K623-<br>SAL | K624-<br>LAL | K625-<br>LSE/RSE | K626-<br>LSE/RSE | K627-<br>000 | K627-<br>COR | K628-<br>LSE/RSE |
|-----------------------------------------------------------|-------------------|------------------|--------------|--------------|------------------|------------------|--------------|--------------|------------------|
| Loose Pillow Back                                         | 1                 | 1                | ~            | 1            | 1                | 1                | 1            | 1            | 1                |
| One 16" Welted Down Blend<br>Contrasting Box Throw Pillow | 1                 | 1                | N/A          | N/A          | 1                | 1                | 1            | 1            | 2 TPS            |
| Wooden Leg Finish Choices                                 | 1                 | 1                | 1            | 1            | 1                | 1                | 1            | 1            | 1                |
| 300CC Cushion                                             | 1                 | 1                | 1            | 1            | 1                | 1                | 1            | 1            | 1                |
| Suspension System                                         | sinuous           | sinuous          | sinuous      | sinuous      | sinuous          | sinuous          | sinuous      | sinuous      | sinuous          |
| Options — See Price List for Prices                       |                   |                  |              |              |                  |                  |              |              |                  |
| Feather Soft Cushion Package                              | 1                 | 1                | 1            | 1            | 1                | 1                | 1            | 1            | 1                |
| M850 Cushion                                              | 1                 | 1                | 1            | 1            | 1                | 1                | 1            | 1            | 1                |
| Extra Firm Cushion                                        | 1                 | 1                | 1            | 1            | 1                | 1                | 1            | 1            | 1                |
| Fitted Arm Covers                                         | 1                 | 1                | N/A          | N/A          | 1                | 1                | N/A          | N/A          | 1                |
| Contrast Welt                                             | 1                 | 1                | 1            | 1            | 1                | 1                | 1            | 1            | 1                |