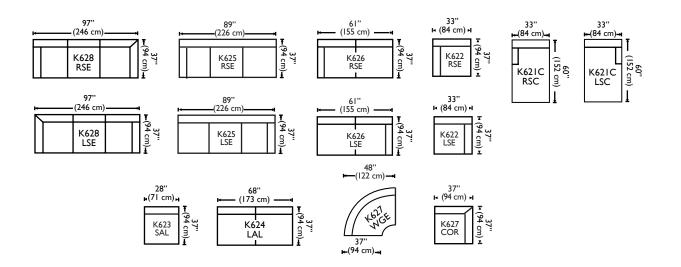

This sofa uses alligator connector clips.

| Standard Features                                         | K621C-<br>LSC/RSC | K622-<br>LSE/RSE | K623-<br>SAL | K624-<br>LAL | K625-<br>LSE/RSE | K626-<br>LSE/RSE | K627-<br>000 | K627-<br>COR | K628-<br>LSE/RSE |
|-----------------------------------------------------------|-------------------|------------------|--------------|--------------|------------------|------------------|--------------|--------------|------------------|
| Loose Pillow Back                                         | 1                 | 1                | ~            | 1            | 1                | 1                | 1            | 1            | 1                |
| One 16" Welted Down Blend<br>Contrasting Box Throw Pillow | 1                 | 1                | N/A          | N/A          | 1                | 1                | 1            | 1            | 2 TPS            |
| Wooden Leg Finish Choices                                 | 1                 | 1                | 1            | 1            | 1                | 1                | 1            | 1            | 1                |
| 300CC Cushion                                             | 1                 | 1                | 1            | 1            | 1                | 1                | 1            | 1            | 1                |
| Suspension System                                         | sinuous           | sinuous          | sinuous      | sinuous      | sinuous          | sinuous          | sinuous      | sinuous      | sinuous          |
| Options — See Price List for Prices                       |                   |                  |              |              |                  |                  |              |              |                  |
| Feather Soft Cushion Package                              | 1                 | 1                | 1            | 1            | 1                | 1                | 1            | 1            | 1                |
| M850 Cushion                                              | 1                 | 1                | 1            | 1            | 1                | 1                | 1            | 1            | 1                |
| Extra Firm Cushion                                        | 1                 | 1                | 1            | 1            | 1                | 1                | 1            | 1            | 1                |
| Fitted Arm Covers                                         | 1                 | 1                | N/A          | N/A          | 1                | 1                | N/A          | N/A          | 1                |
| Contrast Welt                                             | 1                 | 1                | 1            | 1            | 1                | 1                | 1            | 1            | 1                |