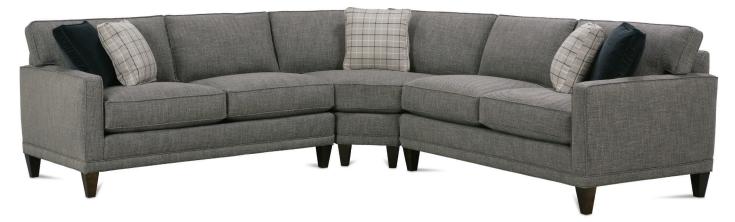

## Townsend

Shown in fabric 10798-31 with throw pillows in fabric 22766-31, extra throw pillows in fabric 15026-14. Espresso wood finish.

Overall Height: 36" Seat Height: 21" Seat Depth: 22" Arm Height: 25"