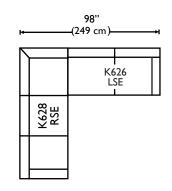

This sofa uses alligator connector clips.

| Standard Features                                         | K621C-<br>LSC/RSC | K622-<br>LSE/RSE | K623-<br>SAL | K624-<br>LAL | K625-<br>LSE/RSE | K626-<br>LSE/RSE | K627-<br>000 | K627-<br>COR | K628-<br>LSE/RSE |
|-----------------------------------------------------------|-------------------|------------------|--------------|--------------|------------------|------------------|--------------|--------------|------------------|
| Loose Pillow Back                                         | 1                 | 1                | ~            | 1            | 1                | 1                | 1            | 1            | 1                |
| One 16" Welted Down Blend<br>Contrasting Box Throw Pillow | 1                 | 1                | N/A          | N/A          | 1                | 1                | 1            | 1            | 2 TPS            |
| Wooden Leg Finish Choices                                 | 1                 | 1                | 1            | 1            | 1                | 1                | 1            | 1            | 1                |
| 300CC Cushion                                             | 1                 | 1                | 1            | 1            | 1                | 1                | 1            | 1            | 1                |
| Suspension System                                         | sinuous           | sinuous          | sinuous      | sinuous      | sinuous          | sinuous          | sinuous      | sinuous      | sinuous          |
| Options — See Price List for Prices                       |                   |                  |              |              |                  |                  |              |              |                  |
| Feather Soft Cushion Package                              | 1                 | 1                | 1            | 1            | 1                | 1                | 1            | 1            | 1                |
| M850 Cushion                                              | 1                 | 1                | 1            | 1            | 1                | 1                | 1            | 1            | 1                |
| Extra Firm Cushion                                        | 1                 | 1                | 1            | 1            | 1                | 1                | 1            | 1            | 1                |
| Fitted Arm Covers                                         | 1                 | 1                | N/A          | N/A          | 1                | 1                | N/A          | N/A          | 1                |
| Contrast Welt                                             | 1                 | 1                | 1            | 1            | 1                | 1                | 1            | 1            | 1                |