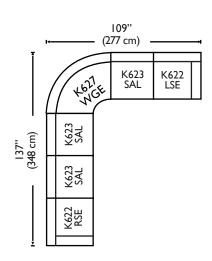

This sofa uses alligator connector clips.

| Standard Features                                         | K621C-<br>LSC/RSC | K622-<br>LSE/RSE | K623-<br>SAL | K624-<br>LAL | K625-<br>LSE/RSE | K626-<br>LSE/RSE | K627-<br>000 | K627-<br>COR | K628-<br>LSE/RSE |
|-----------------------------------------------------------|-------------------|------------------|--------------|--------------|------------------|------------------|--------------|--------------|------------------|
| Loose Pillow Back                                         | 1                 | 1                | ~            | 1            | 1                | 1                | 1            | 1            | 1                |
| One 16" Welted Down Blend<br>Contrasting Box Throw Pillow | 1                 | 1                | N/A          | N/A          | 1                | 1                | 1            | 1            | 2 TPS            |
| Wooden Leg Finish Choices                                 | 1                 | 1                | 1            | 1            | 1                | 1                | 1            | 1            | 1                |
| 300CC Cushion                                             | 1                 | 1                | 1            | 1            | 1                | 1                | 1            | 1            | 1                |
| Suspension System                                         | sinuous           | sinuous          | sinuous      | sinuous      | sinuous          | sinuous          | sinuous      | sinuous      | sinuous          |
| Options — See Price List for Prices                       |                   |                  |              |              |                  |                  |              |              |                  |
| Feather Soft Cushion Package                              | 1                 | 1                | 1            | 1            | 1                | 1                | 1            | 1            | 1                |
| M850 Cushion                                              | 1                 | 1                | 1            | 1            | 1                | 1                | 1            | 1            | 1                |
| Extra Firm Cushion                                        | 1                 | 1                | 1            | 1            | 1                | 1                | 1            | 1            | 1                |
| Fitted Arm Covers                                         | 1                 | 1                | N/A          | N/A          | 1                | 1                | N/A          | N/A          | 1                |
| Contrast Welt                                             | 1                 | 1                | 1            | 1            | 1                | 1                | 1            | 1            | 1                |