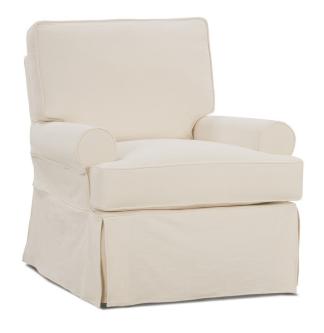

## Sophie

G921-000 Swivel Glider: L33 x D37 x H35 cm: L84 x D94 x H89
Seat Height: 21" Seat Depth: 21" Arm Height: 25" Width Between Arms: 20"

G922-007 Swivel Glider: L36 x D38 x H38 cm: L91 x D97 x H97
Seat Height: 21" Seat Depth: 21" Arm Height: 25" Width Bewteen Arms: 23"

(G921S-SCO Slipcover Only)

(G922-SCO-007 Slipcover Only)

G921-005 Ottoman L27" x D22" x H17"  ${\tt L69cm \ x \ D56cm \ x \ H43cm}$ 

(G921-SCO-005 Slipcover Only)

This style series features a slipcover over an upholstered muslin base.

| Standard Features                   | G921-000 | G921-005 | G922-007 |
|-------------------------------------|----------|----------|----------|
| Loose Pillow Back                   | 1        | 1        | 1        |
| Suspension System                   | sinuous  | sinuous  | sinuous  |
| Luxe Cushion                        | 1        | 1        |          |
| Options - See Price List for Prices |          |          |          |
| Contrast Welt                       | /        | 1        | 1        |
| Cloud Cushion                       | 1        | 1        | 1        |