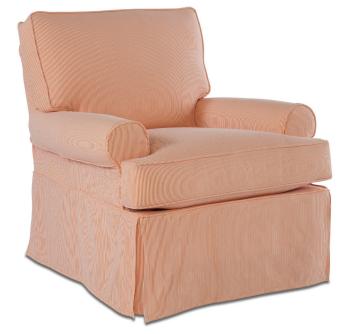

## Sophie

G921-000 Swivel Glider: L33 x D37 x H35 cm: L84 x D94 x H89
Seat Height: 21" Seat Depth: 21" Arm Height: 25" Width Between Arms: 20"

G922-007 Swivel Glider: L36 x D38 x H38 cm: L91 x D97 x H97
Seat Height: 21" Seat Depth: 21" Arm Height: 25" Width Bewteen Arms: 23"

(G921S-SCO Slipcover Only)

(G922-SCO-007 Slipcover Only)

G921-005 Ottoman L27" x D22" x H17"  ${\tt L69cm \ x \ D56cm \ x \ H43cm}$ 

(G921-SCO-005 Slipcover Only)

This style series features a slipcover over an upholstered muslin base.

| Standard Features                   | G921-000 | G921-005 | G922-007 |
|-------------------------------------|----------|----------|----------|
| Loose Pillow Back                   | 1        | 1        | 1        |
| Suspension System                   | sinuous  | sinuous  | sinuous  |
| Luxe Cushion                        | 1        | 1        |          |
| Options - See Price List for Prices |          |          |          |
| Contrast Welt                       | /        | 1        | 1        |
| Cloud Cushion                       | 1        | 1        | 1        |