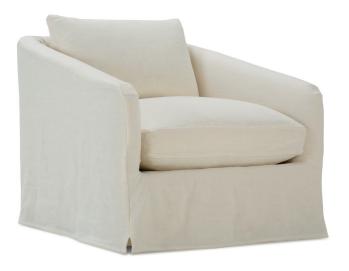

## FLORENCE • SLIPCOVER

Shown in fabric 15061-88.

## Florence-SLIP-006 Chair L33" D36" H32"

Seat Height 18" Seat Depth 22" Arm Height 25" Width Between Arms 24"

Shown in fabric 15061-88.

Florence-SLIP-016 Swivel Chair L33" D36" H32"

Seat Height 18" Seat Depth 22" Arm Height 25" Width Between Arms 24"