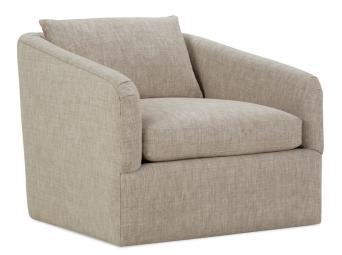

## Florence-016 Swivel Chair L33" D36" H32"

Seat Height 18" Seat Depth 22" Arm Height 25" Width Between Arms 24"

| FLORENCE COLLECTION                           |              |              |
|-----------------------------------------------|--------------|--------------|
|                                               | Chair        | Swivel Chair |
| Standard Features                             |              |              |
| Wood Leg Finish Choices                       | х            | х            |
| Leg Type - Cylinder or Tapered (must specify) | Х            | х            |
| Cloud Cushion                                 | Х            | х            |
| Sinuous Underconstruction                     | Х            | х            |
| Options - See Price List for Prices           | •            | •            |
| Luxe Cushion                                  | N/C          | N/C          |
| Cloud Plus Cushion                            | Х            | х            |
| Ordering Instructions                         |              |              |
| To Order, Please write the following          | Florence-006 | Florence-016 |