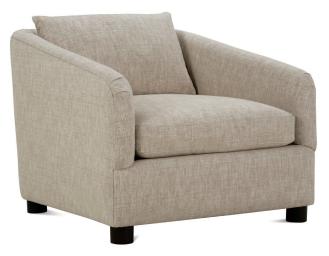

## Florence-006 Chair L33" D36" H32"

Seat Height 18" Seat Depth 22" Arm Height 25" Width Between Arms 24"

Shown in fabric 30266-19.