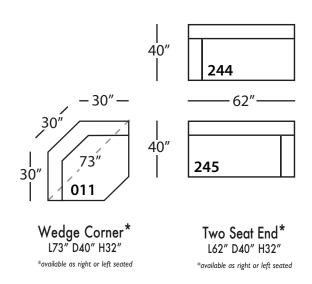

## DOMINIC SECTIONAL . UPHOLSTERED . LOOSE PILLOW BACK

Shown in fabric 21572-80 with throw pillows in fabric BW102-83

Wedge Corner - 011 L73" D40" H32"

Two Seat End - 244/245 RSE/LSE L62" D40" H32"

Seat Height 18" Seat Depth 27" Arm Height 26"