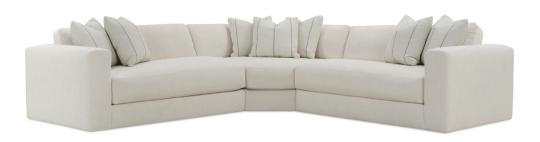

## DOMINIC SECTIONAL . UPHOLSTERED . LOOSE PILLOW BACK

Shown in fabric 21572-80 with throw pillows in fabric BW102-83

Wedge Corner - 011 L73" D40" H32"

Two Seat End - 244/245 RSE/LSE L62" D40" H32"

Seat Height 18" Seat Depth 27" Arm Height 26"