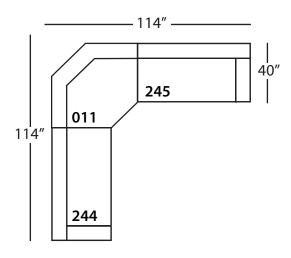

## DOMINIC SECTIONAL . UPHOLSTERED . LOOSE PILLOW BACK

Shown in fabric 21572-80 with throw pillows in fabric BW102-83

Wedge Corner - 011 L73" D40" H32"

Two Seat End - 244/245 RSE/LSE L62" D40" H32"

Seat Height 18" Seat Depth 27" Arm Height 26"