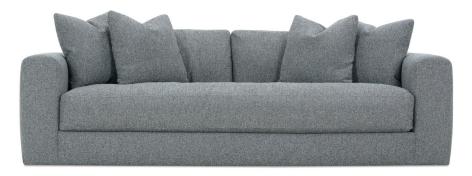

## DOMINIC • UPHOLSTERED • LOOSE PILLOW BACK

Shown in fabric 12216-04

Dominic-033 L97" D41" H33"

Seat Height 18" Seat Depth 27" Arm Height 26"

Width Between Arms 78"

| DOMINIC COLLECTION                    |             |
|---------------------------------------|-------------|
|                                       | -033 Sofa   |
| Standard Features                     |             |
| Two 20" Down-Blend Throw Pillow (TP1) | х           |
| Two 20" Down-Blend Throw Pillow (TP2) | х           |
| Cloud Cushion                         | х           |
| Webbing Underconstruction             | х           |
| Options - See Price List for Prices   |             |
| Luxe Cushion                          | N/C         |
| Cloud Plus Cushion                    | х           |
| Extra Pillows (XP)- 20" TP            | х           |
| Ordering Instructions                 |             |
| To Order, Please write the following: | Dominic-033 |