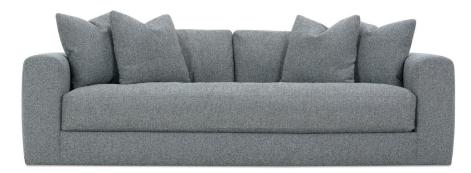

DOMINIC . UPHOLSTERED . LOOSE PILLOW BACK

Shown in fabric 12216-04

Dominic-033 L97" D40" H32"

Seat Height 18" Seat Depth 27" Arm Height 26" Width Between Arms 78"

This is a suggested application. Application is subject to change. Sizes and Dimensions will vary from piece to piece due to the individual hand craftsmanship used in every style we produce. All furniture style names are for internal reference only, not intended for commercial use.