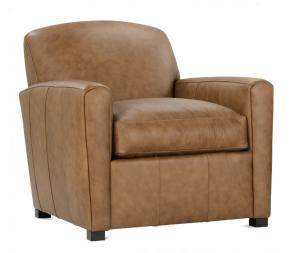

## DESMOND LEATHER

Shown in fabric KL207-92. Chocolate wood finish.

Desmond-L-006 Chair L34" D39" H34" Seat Height 22" Seat Depth 23"

Seat Depth 23" Arm Height 24" Width Between Arms 22"

Desmond-L-005 Ottoman L28" D20" H19"

| DESMOND LEATHER COLLECTION           |               |                 |
|--------------------------------------|---------------|-----------------|
|                                      | -006<br>Chair | -005<br>Ottoman |
| Standard Features                    |               |                 |
| Cloud Cushion                        | Х             | Х               |
| Sinuous Underconstruction            | Х             | Х               |
| Wooden Leg Finish                    | х             | Х               |
| Options - See Price List for Prices  |               |                 |
| Luxe Cushion                         | No Charge     | No Charge       |
| Cloud Plus Cushion                   | Х             | Х               |
| Nailhead Trim                        | Х             | Х               |
| Ordering Instructions                |               |                 |
| To Order, Please write the following | Desmond-L-006 | Desmond-L-005   |