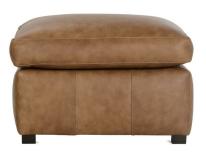

## DESMOND LEATHER

Shown in fabric KL207-92. Chocolate wood finish.

Desmond-L-006 Chair L34" D39" H34" Seat Height 22" Seat Depth 23"

Seat Depth 23" Arm Height 24" Width Between Arms 22"

Desmond-L-005 Ottoman L28" D20" H19"

| DESMOND LEATHER COLLECTION           |               |                 |
|--------------------------------------|---------------|-----------------|
|                                      | -006<br>Chair | -005<br>Ottoman |
| Standard Features                    |               |                 |
| Cloud Cushion                        | Х             | Х               |
| Sinuous Underconstruction            | Х             | Х               |
| Wooden Leg Finish                    | х             | Х               |
| Options - See Price List for Prices  |               |                 |
| Luxe Cushion                         | No Charge     | No Charge       |
| Cloud Plus Cushion                   | Х             | Х               |
| Nailhead Trim                        | Х             | Х               |
| Ordering Instructions                |               |                 |
| To Order, Please write the following | Desmond-L-006 | Desmond-L-005   |