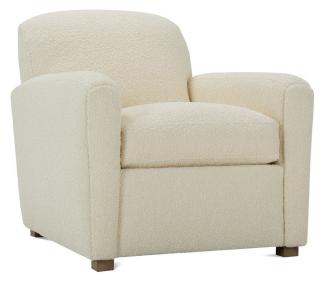

DESMOND

Shown in fabric 17744-79. Latte wood finish.

Desmond-006 UPH Chair L34" D39" H34"

Seat Height 22" Seat Depth 23" Arm Height 24" Width Between Arms 22"

Desmond-005 UPH Ottoman L28" D20" H19"

| DESMOND COLLECTION                   |               |                 |
|--------------------------------------|---------------|-----------------|
|                                      | -006<br>Chair | -005<br>Ottoman |
| Standard Features                    |               |                 |
| Cloud Cushion                        | Х             | Х               |
| Sinuous Underconstruction            | Х             | Х               |
| Wooden Leg Finish                    | Х             | Х               |
| Options - See Price List for Prices  |               |                 |
| Luxe Cushion                         | No Charge     | No Charge       |
| Cloud Plus Cushion                   | Х             | Х               |
| Nailhead Trim                        | Х             | Х               |
| Ordering Instructions                |               |                 |
| To Order, Please write the following | Desmond-006   | Desmond-005     |